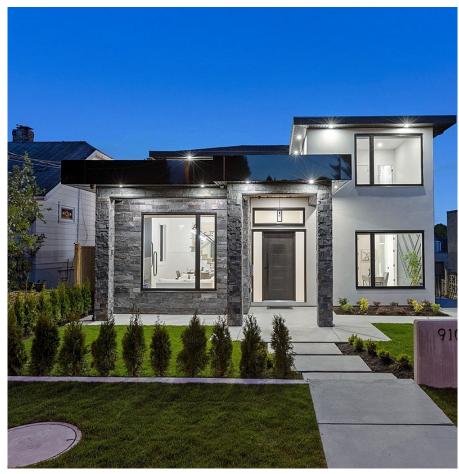

## 910 Dublin Street, New Westminster

\$3,288,888

Welcome to luxury living in New Westminster! This 6 bed, 8 bath home offers a blend of opulence and comfort, designed to elevate your lifestyle to new heights. Step into the grand foyer, greeted by soaring ceilings and an abundance of natural light. The sprawling floor plan seamlessly connects spacious living areas, perfect for both lavish entertaining and intimate family gatherings. Indulge in culinary delights in the chef's kitchen, equipped with top-of-the-line appliances, custom cabinetry, and a large quartz island. Each of the bedrooms provides unparalleled comfort and privacy for family members or guests. Plus, a dedicated home office and a versatile media room offer space for work and leisure.

## **KEY INFORMATION**

MLS® R2876614

Residential Detached

Moody Park

6 Bedrooms

8 Bathrooms

4,143 SF

6,435 SF Lot

## **FEATURES**

Year Built: 2024

Listed By: Stonehaus Realty Corp.