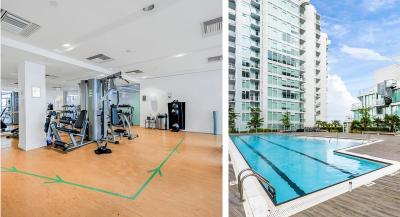

## 1210 2220 Kingsway, Vancouver

\$878,000

Kensignton Gardens by Westbank. This A/C 2 bed unit offers you city & mountain view! Features inclused floor to ceiling windows, Miele Appliances, quartz countertop and engineered hardwood floors and etc. Amazing 3rd floor amenities featuring swimmin Pool, hot tub, sauna, fitness centre, BBQ area and many more. T&T Supermarket and restaurants on the main. One parking included. Open House Aug 3 Sat 11-1 pm