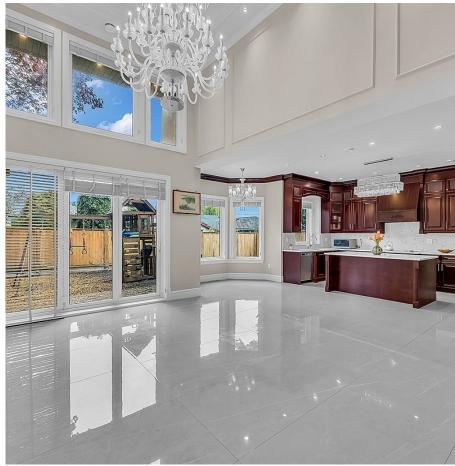

## 8380 Mowbray Road, Richmond

\$3,680,000

Nestled within the esteemed Broadmoor neighborhood. With an expansive front yard offering ample space for landscaping and gardening, as well as a generously sized and private backyard ideal for children's activities, this residence seamlessly blends outdoor enjoyment with urban convenience. Inside, the home boasts a spacious family room on the main floor, complemented by a convenient wok-kitchen for culinary enthusiasts. The main level also features a convenient ensuite bedroom, providing flexibility and accommodation options and a media room on the main level offers versatility for entertainment options. Upstairs, the residence offers four additional bedrooms, including a well-appointed primary bedroom, providing ample space and comfort for the entire family. Private Appointments only.