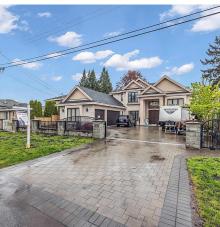

## 8380 Mowbray Road, Richmond

\$3,680,000

Nestled within the esteemed Broadmoor neighborhood. With an expansive front yard offering ample space for landscaping and gardening, as well as a generously sized and private backyard ideal for children's activities, this residence seamlessly blends outdoor enjoyment with urban convenience. Inside, the home boasts a spacious family room on the main floor, complemented by a convenient wok-kitchen for culinary enthusiasts. The main level also features a convenient ensuite bedroom, providing flexibility and accommodation options and a media room on the main level offers versatility for entertainment options. Upstairs, the residence offers four additional bedrooms, including a well-appointed primary bedroom, providing ample space and comfort for the entire family. Private Appointments only.