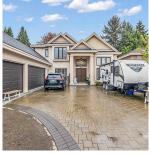

## 8380 Mowbray Road, Richmond

\$3,680,000

Nestled within the esteemed Broadmoor neighborhood. With an expansive front yard offering ample space for landscaping and gardening, as well as a generously sized and private backyard ideal for children's activities, this residence seamlessly blends outdoor enjoyment with urban convenience. Inside, the home boasts a spacious family room on the main floor, complemented by a convenient wok-kitchen for culinary enthusiasts. The main level also features a convenient ensuite bedroom, providing flexibility and accommodation options and a media room on the main level offers versatility for entertainment options. Upstairs, the residence offers four additional bedrooms, including a well-appointed primary bedroom, providing ample space and comfort for the entire family. Private Appointments only.

## **KEY INFORMATION**

MLS® R2877014

Residential Detached

Saunders

5 Bedrooms

6 Bathrooms

3,622 SF

7,921 SF Lot

## **FEATURES**

Year Built: 2017

Views: Street & Backyard

Listed By: Sutton Group - 1st West Realty