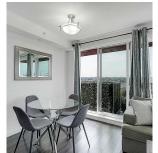

## 1004 955 E Hastings Street, Vancouver

\$617,900

Discover what it's like living in this sub-penthouse corner unit in Strathcona Village. This home is highlighted w/ a gourmet kitchen, modern cabinetry, S/S appliances & a double sink. Southfacing dining & living spaces allow for abundant natural light. A den big enough to use as an office or storage. A spacious bedroom, spa-inspired bathroom w/ deluxe vanity & covered balcony to enjoy sunsets over city views. The Heatley, built by Wall Group incl: fitness centre, workspaces w/ WiFi, two landscape rooftop gardens w/ mountain and harbour views, BBQs, kids playground, residents lounge, bike room, EV charging, onsite caretaker & the balance of a new home warranty make this a great investment. Incl: in-suite laundry, storage, 1 parking. Pets ok. OPEN HOUSE Sat/Sun May 18/19 2:00-4 PM.