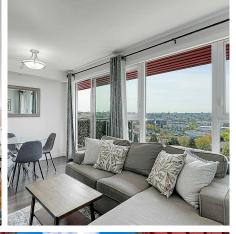

## 1004 955 E Hastings Street, Vancouver

\$617,900

Discover what it's like living in this sub-penthouse corner unit in Strathcona Village. This home is highlighted w/ a gourmet kitchen, modern cabinetry, S/S appliances & a double sink. Southfacing dining & living spaces allow for abundant natural light. A den big enough to use as an office or storage. A spacious bedroom, spa-inspired bathroom w/ deluxe vanity & covered balcony to enjoy sunsets over city views. The Heatley, built by Wall Group incl: fitness centre, workspaces w/ WiFi, two landscape rooftop gardens w/ mountain and harbour views, BBQs, kids playground, residents lounge, bike room, EV charging, onsite caretaker & the balance of a new home warranty make this a great investment. Incl: in-suite laundry, storage, 1 parking. Pets ok. OPEN HOUSE Sat/Sun May 18/19 2:00-4 PM.