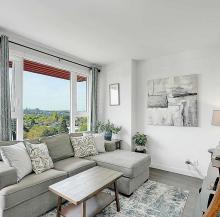

## 1004 955 E Hastings Street, Vancouver

\$617,900

Discover what it's like living in this sub-penthouse corner unit in Strathcona Village. This home is highlighted w/ a gourmet kitchen, modern cabinetry, S/S appliances & a double sink. Southfacing dining & living spaces allow for abundant natural light. A den big enough to use as an office or storage. A spacious bedroom, spa-inspired bathroom w/ deluxe vanity & covered balcony to enjoy sunsets over city views. The Heatley, built by Wall Group incl: fitness centre, workspaces w/ WiFi, two landscape rooftop gardens w/ mountain and harbour views, BBQs, kids playground, residents lounge, bike room, EV charging, onsite caretaker & the balance of a new home warranty make this a great investment. Incl: in-suite laundry, storage, 1 parking. Pets ok. OPEN HOUSE Sat/Sun May 18/19 2:00-4 PM.