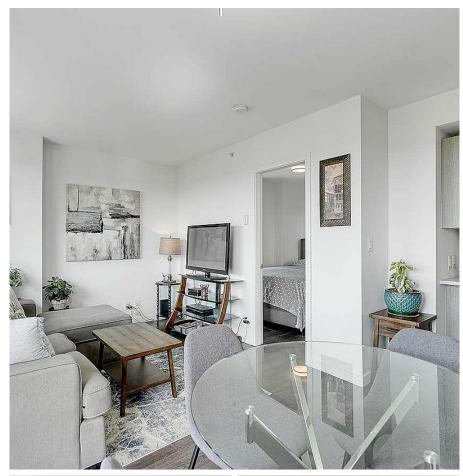

## 1004 955 E Hastings Street, Vancouver

\$617,900

Discover what it's like living in this sub-penthouse corner unit in Strathcona Village. This home is highlighted w/ a gourmet kitchen, modern cabinetry, S/S appliances & a double sink. Southfacing dining & living spaces allow for abundant natural light. A den big enough to use as an office or storage. A spacious bedroom, spa-inspired bathroom w/ deluxe vanity & covered balcony to enjoy sunsets over city views. The Heatley, built by Wall Group incl: fitness centre, workspaces w/ WiFi, two landscape rooftop gardens w/ mountain and harbour views, BBQs, kids playground, residents lounge, bike room, EV charging, onsite caretaker & the balance of a new home warranty make this a great investment. Incl: in-suite laundry, storage, 1 parking. Pets ok. OPEN HOUSE Sat/Sun May 18/19 2:00-4 PM.