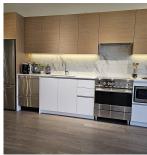

## 18 4337 Boundary Road, Richmond

\$1,069,900

Final phase of beautifully crafted townhome residences, Quality construction with 100% hardie and brick exterior, spacious 9' ceiling, with bright over sized windows. Luxurious quartz countertop, upgraded Fisher Paykel appliances, sleek GROHE fixtures and kitchen and bathrooms. 'New for phase 3' POWER SAVING HEAT PUMP with AC Delivering comfort throughout the entire home. Generous size fenced patio with balcony, perfect for those summer BBQ. Massive new park across from Parc Thompson complex Easy walk to north and south river. Ideal for dog lovers. Rapid commute to lower mainland/via frequent 410 bus and 22nd SkyTrain Minutes to Walmart. power center and other commercial services. Call L/S for promotional discount and down payment. PRICE QUALIFY FOR NEW TRANSFER TAX EXEMPTION.