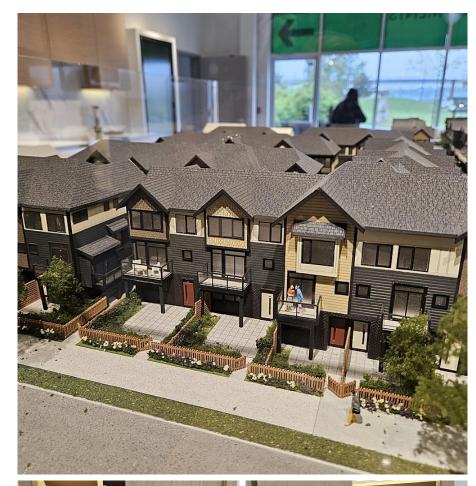

## 18 4337 Boundary Road, Richmond

\$1,069,900

Final phase of beautifully crafted townhome residences, Quality construction with 100% hardie and brick exterior, spacious 9' ceiling, with bright over sized windows. Luxurious quartz countertop, upgraded Fisher Paykel appliances, sleek GROHE fixtures and kitchen and bathrooms. 'New for phase 3' POWER SAVING HEAT PUMP with AC Delivering comfort throughout the entire home. Generous size fenced patio with balcony, perfect for those summer BBQ. Massive new park across from Parc Thompson complex Easy walk to north and south river. Ideal for dog lovers. Rapid commute to lower mainland/via frequent 410 bus and 22nd SkyTrain Minutes to Walmart. power center and other commercial services. Call L/S for promotional discount and down payment. PRICE QUALIFY FOR NEW TRANSFER TAX EXEMPTION.