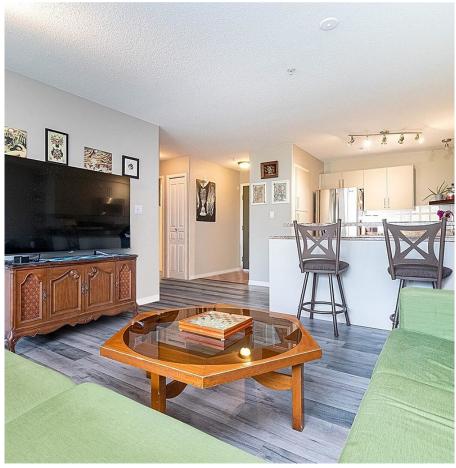

## 202 27 Songhees Rd, Victoria

\$774,900

This South-facing condo w/ a view of the city & Inner Harbour that twinkles in the evenings is your next home located in the popular Songhees neighbourhood of Vic West. Enjoy the freshly updated kitchen! other past updates include bathrooms, floors, paint, trim & appliances, which means you can just move in & enjoy! Just over a 1000sq ft w/ spacious rooms & no wasted space. Open plan w/room for a proper dining area, gas fireplace, sun-drenched balcony overlooking the private courtyard w/ views to the Empress and Legislative Buildings beyond. Primary bedroom w/ upgraded walk-in closet and ensuite. Walk out your front door down to the Songhees waterfront walkway and check out Boom and Batten or Lure for a bite or head over to Dockside Green and have a coffee at Cafe Fantastico or fresh bread at Fol Epi. A pleasant easy stroll across the Johnson St Bridge to downtown. One of the best condo locations within Victoria, this home is worth viewing. (id:56120)