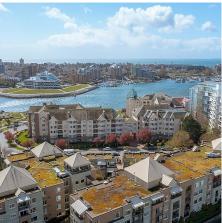

## 202 27 Songhees Rd, Victoria

\$774,900

This South-facing condo w/ a view of the city & Inner Harbour that twinkles in the evenings is your next home located in the popular Songhees neighbourhood of Vic West. Enjoy the freshly updated kitchen! other past updates include bathrooms, floors, paint, trim & appliances, which means you can just move in & enjoy! Just over a 1000sq ft w/ spacious rooms & no wasted space. Open plan w/room for a proper dining area, gas fireplace, sun-drenched balcony overlooking the private courtyard w/ views to the Empress and Legislative Buildings beyond. Primary bedroom w/ upgraded walk-in closet and ensuite. Walk out your front door down to the Songhees waterfront walkway and check out Boom and Batten or Lure for a bite or head over to Dockside Green and have a coffee at Cafe Fantastico or fresh bread at Fol Epi. A pleasant easy stroll across the Johnson St Bridge to downtown. One of the best condo locations within Victoria, this home is worth viewing. (id:56120)