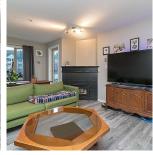

## 202 27 Songhees Rd, Victoria

\$774,900

This South-facing condo w/ a view of the city & Inner Harbour that twinkles in the evenings is your next home located in the popular Songhees neighbourhood of Vic West. Enjoy the freshly updated kitchen! other past updates include bathrooms, floors, paint, trim & appliances, which means you can just move in & enjoy! Just over a 1000sq ft w/ spacious rooms & no wasted space. Open plan w/room for a proper dining area, gas fireplace, sun-drenched balcony overlooking the private courtyard w/ views to the Empress and Legislative Buildings beyond. Primary bedroom w/ upgraded walk-in closet and ensuite. Walk out your front door down to the Songhees waterfront walkway and check out Boom and Batten or Lure for a bite or head over to Dockside Green and have a coffee at Cafe Fantastico or fresh bread at Fol Epi. A pleasant easy stroll across the Johnson St Bridge to downtown. One of the best condo locations within Victoria, this home is worth viewing. (id:56120)