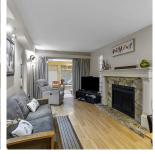

## 44 2865 Glen Drive, Coquitlam

\$1,200,000

LOCATION! LOCATION! ONE OF A KIND DETACHED HOME (GATED) W/ EAST FACING BACKYARD. 15FT VAULTED CEILING LIVING ROOM AND EXTRA LARGE MASTER BEDROOM ON THE MAIN FLOOR. BRIGHT SPACIOUS LAYOUT. OVERSIZE GARAGE WITH LOT OF STORAGE SPACE. OPEN LOFT STYLE 3RD BEDROOM - OPEN AREA CONCEPT IN THE SECOND LEVEL. BIG DEN ON THE MAIN CAN BE THE 4TH BEDROOM. MINS WALK TO COQUITLAM CENTRE, WALMART, T&T AND TON OF RESTAURANTS. THE BEST SCHOOL **CATCHMENT - EAGLE RIDGE** ELEMENTAARY / SCOTT CREEK MIDDLE / ECOLE DR. CHARLES BEST SECONDARY. LOOKING FOR A NEW OWNER WHO HAVE TASTE AND LIFESTYLE.