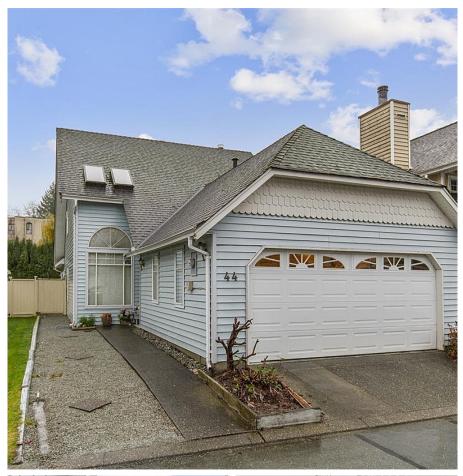

## 44 2865 Glen Drive, Coquitlam

\$1,200,000

LOCATION! LOCATION! ONE OF A KIND DETACHED HOME (GATED) W/ EAST FACING BACKYARD. 15FT VAULTED CEILING LIVING ROOM AND EXTRA LARGE MASTER BEDROOM ON THE MAIN FLOOR. BRIGHT SPACIOUS LAYOUT. OVERSIZE GARAGE WITH LOT OF STORAGE SPACE. OPEN LOFT STYLE 3RD BEDROOM - OPEN AREA CONCEPT IN THE SECOND LEVEL. BIG DEN ON THE MAIN CAN BE THE 4TH BEDROOM. MINS WALK TO COQUITLAM CENTRE, WALMART, T&T AND TON OF RESTAURANTS. THE BEST SCHOOL **CATCHMENT - EAGLE RIDGE** ELEMENTAARY / SCOTT CREEK MIDDLE / ECOLE DR. CHARLES BEST SECONDARY. LOOKING FOR A NEW OWNER WHO HAVE TASTE AND LIFESTYLE.

## **KEY INFORMATION**

MLS® R2877091

Residential Detached

Eagle Ridge

3 Bedrooms

2 Bathrooms

1,919 SF

3,514 SF Lot