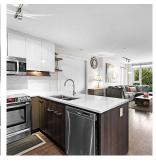

## 605 958 Ridgeway Avenue, Coquitlam

\$639,000

Highly sought after, rarely available, THE AUSTIN by Beedie Living in the popular Austin Heights neighbourhood in W Coquitlam. High end finishings in this spacious 2 bedroom, 1 bathroom unit with large balcony, stainless steel kitchen appliances (brand new DW), 1 parking stall and 1 storage locker. The outlook North is beautiful and relaxing. Centrally located with access to parks, golf course, schools, shopping, dining, the hwy and Skytrain just minutes away. Amenities include gym, yoga studio, lounge, guest suite, oversized exterior recreation space with patio with loungers, fireplace and playground. Live in or rent out. Amazing value, act fast before it's gone!