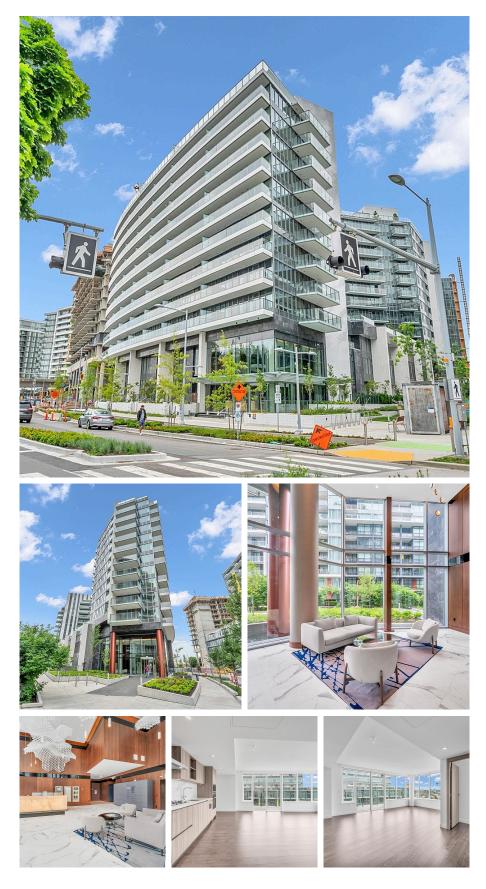

## 1385 8608 Hazelbridge Way, Richmond

\$1,028,000

Concord Galleria Da Vinci Collect ion. Penthouse unit! No more noisy neighbours! High-end kitchen with top of the line Miele appliances and quartz countertop/backsplash. Central Air-Conditioning . KOHLER smart toilet with built-in bidet in the primary bedroom. Concierge, club house, gym, swimming indoor pool, hot tub, sauna & more. Centrally located, Few steps from Union Square, Yohan Centre, Aberdeen Centre. Right next to the Capstan skytrain station. EV Parking and storage locker included!

## **KEY INFORMATION**

MLS® R2877280 Residential Attached West Cambie 2 Bedrooms 2 Bathrooms 832 SF \$613.42 Maintenance Fees

## FEATURES

Year Built: 2023 Listed By: Unilife Realty Inc.