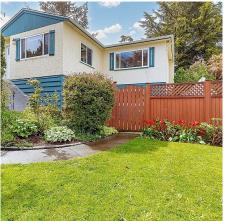

## 1207 Pearce Cres, Saanich

\$1,050,000

Act Now! This Is The One You've Been Waiting For! Located In The Desirable Blenkinsop Valley Area, Next To Mt Douglas Park & Golf Course, Cordova Bay, And Only Minutes To Great Shopping And The Ocean, This 5 Bedroom Home With More Than 2,300 Sq Ft Of Finished Living Space Includes A Spacious And Updated 2 Bedroom Suite \* Laminated And Hardwood Flooring, Newer Roof And Windows, In-House Storage & Storage Shed \* Walk Out To Huge, Fully Fenced Backyard With Mature Trees And Large, South-Facing Sundeck \* Flat, 8,400 Sq Ft Lot With 70 Foot Frontage \* This Home Is Perfect For Both Families And Investors \* Approximately 10 Minutes Drive To UVic & Camosun College, 15 Minutes To Downtown Victoria \* Contact Your Realtor Today To Schedule A Viewing Of This Beautiful Property (id:56120)