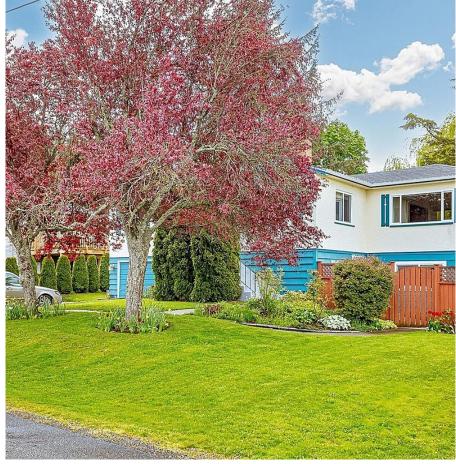

## 1207 Pearce Cres, Saanich

\$1,050,000

Act Now! This Is The One You've Been Waiting For! Located In The Desirable Blenkinsop Valley Area, Next To Mt Douglas Park & Golf Course, Cordova Bay, And Only Minutes To Great Shopping And The Ocean, This 5 Bedroom Home With More Than 2,300 Sq Ft Of Finished Living Space Includes A Spacious And Updated 2 Bedroom Suite \* Laminated And Hardwood Flooring, Newer Roof And Windows, In-House Storage & Storage Shed \* Walk Out To Huge, Fully Fenced Backyard With Mature Trees And Large, South-Facing Sundeck \* Flat, 8,400 Sq Ft Lot With 70 Foot Frontage \* This Home Is Perfect For Both Families And Investors \* Approximately 10 Minutes Drive To UVic & Camosun College, 15 Minutes To Downtown Victoria \* Contact Your Realtor Today To Schedule A Viewing Of This Beautiful Property (id:56120)