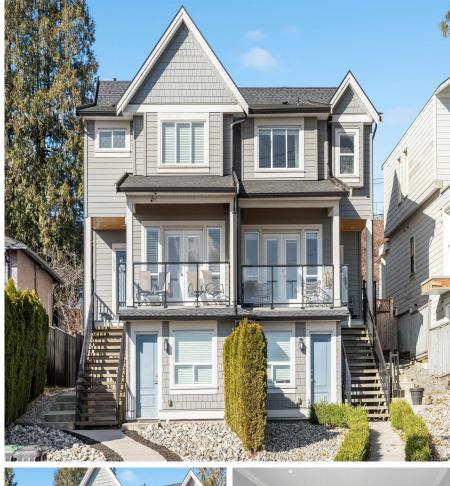

## 1927 River Drive, New Westminster

\$1,398,000

Let me introduce you to 1927 River Drive. Custom built with water view, this 3 level very well built home features high end finishings along with stainless steel appliances, quartz countertops, engineered hardwood flooring, spacious open living and dining room area that leads to a front patio over looking the Fraser River . Enjoy entertaining family and friends on your large, private covered patio. Studio ground level suite with separate entrance and laundry. "You'll understand why living on River Drive is such a pleasure".

## FEATURES

Year Built: 2015 Views: FRASER RIVER Listed By: Bel-Air Realty Group Ltd.