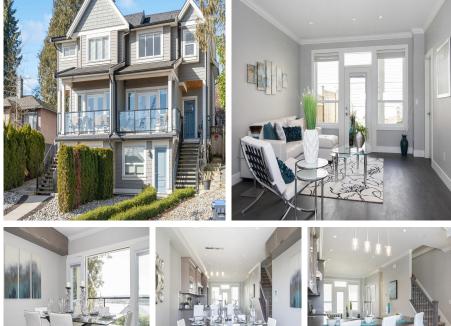

## 1927 River Drive, New Westminster

\$1,398,000

Let me introduce you to 1927 River Drive. Custom built with water view, this 3 level very well built home features high end finishings along with stainless steel appliances, quartz countertops, engineered hardwood flooring, spacious open living and dining room area that leads to a front patio over looking the Fraser River . Enjoy entertaining family and friends on your large, private covered patio. Studio ground level suite with separate entrance and laundry. "You'll understand why living on River Drive is such a pleasure".

## FEATURES

Year Built: 2015 Views: FRASER RIVER Listed By: Bel-Air Realty Group Ltd.