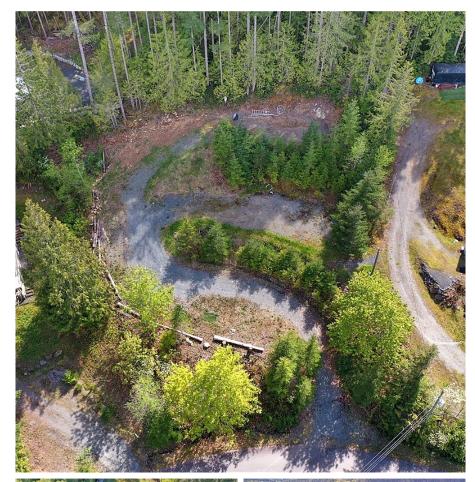

## 10320 Griffin Pl, Port Alberni

\$399,000

Experience life at Sproat Lake on this fully serviced half-acre lot, conveniently located just across the street from access to Sproat Lake. Envision crafting your dream home, or perfect summer getaway, in this serene location. With nearby lake access, this residential bare land strata lot boasts essential amenities including a BC Hydro power connection, a drilled well, and access to a shared septic system within the strata. Adventure awaits in this vibrant neighborhood, with scenic walking trails, a 2 minute drive to Sproat Lake Landing, and nearby lake access. Embrace the harmonious fusion of nature and convenience — your ultimate gateway to lakeside living awaits! (id:56120)