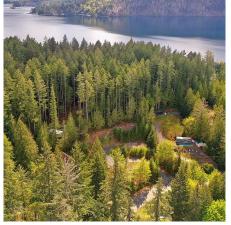

## 10320 Griffin Pl, Port Alberni

\$399,000

Experience life at Sproat Lake on this fully serviced half-acre lot, conveniently located just across the street from access to Sproat Lake. Envision crafting your dream home, or perfect summer getaway, in this serene location. With nearby lake access, this residential bare land strata lot boasts essential amenities including a BC Hydro power connection, a drilled well, and access to a shared septic system within the strata. Adventure awaits in this vibrant neighborhood, with scenic walking trails, a 2 minute drive to Sproat Lake Landing, and nearby lake access. Embrace the harmonious fusion of nature and convenience — your ultimate gateway to lakeside living awaits! (id:56120)