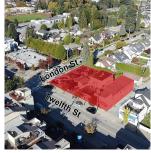

## 909 913 915 Twelfth Street, New Westminster

\$6,490,000

Development Project For Sale - Conditional Rezoning approval already granted for a 40 unit, 32,599 sq.ft. strata condo development. This land assembly is a rare opportunity to own a prime 5-storey development site located in the heart of New Westminster. The property is ideally situated on upper Twelfth Street offering close proximity to transit, St Thomas Moore private school, and endless and shops and services directly out your door. This is one of the best remaining opportunities to acquire a development site in the area. Site plans and reports are available upon request. Rear lane to be purchased from the City. Please do not walk on the property.

## **KEY INFORMATION**

MLS® R2877524

Land Only

Moody Park

o Bedrooms

o Bathrooms

o SF

12,042 SF Lot