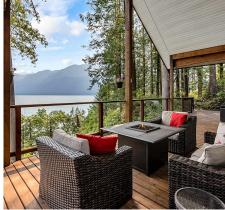

## 4 Christian Cove, Pitt Meadows

\$1,195,800

SERENITY meets luxury at this exquisite lakefront property on almost 3 Acres! Nestled within an hour's travel time from your doorstep, this haven boasts breathtaking VIEWS and unrivaled tranquility. With approximately 450 ft of PRIVATE shoreline, enjoy boating, fishing & a ton of LAKE RECREATION activities. The meticulously designed LAKEHOUSE offers modern amenities with 18' VAULTED ceiling, panoramic windows & LOFT. Imagine sipping your morning coffee on the over 1300 SQ Ft of expansive deck, surrounded by nature's beauty. A rare opportunity to OWN a piece of paradise so CLOSE to home. Invest with FAMILY or Friends to share in the lasting MAGICAL memories! All this is conveniently LOCATED within a 15 Minute BOAT RIDE, from Grant Narrows Launch or Fly in by Float Plane. YOU choose!