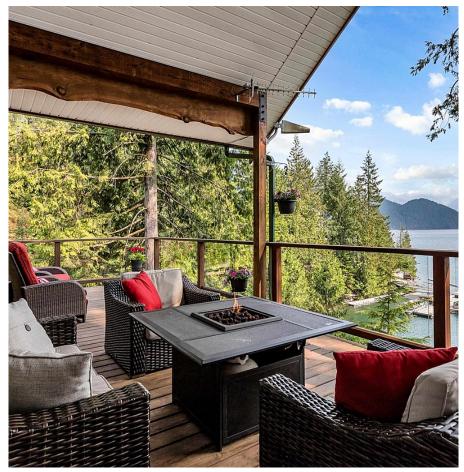

## 4 Christian Cove, Pitt Meadows

\$1,195,800

SERENITY meets luxury at this exquisite lakefront property on almost 3 Acres! Nestled within an hour's travel time from your doorstep, this haven boasts breathtaking VIEWS and unrivaled tranquility. With approximately 450 ft of PRIVATE shoreline, enjoy boating, fishing & a ton of LAKE RECREATION activities. The meticulously designed LAKEHOUSE offers modern amenities with 18' VAULTED ceiling, panoramic windows & LOFT. Imagine sipping your morning coffee on the over 1300 SQ Ft of expansive deck, surrounded by nature's beauty. A rare opportunity to OWN a piece of paradise so CLOSE to home. Invest with FAMILY or Friends to share in the lasting MAGICAL memories! All this is conveniently LOCATED within a 15 Minute BOAT RIDE, from Grant Narrows Launch or Fly in by Float Plane. YOU choose!