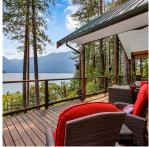

## 4 Christian Cove, Pitt Meadows

\$1,195,800

SERENITY meets luxury at this exquisite lakefront property on almost 3 Acres! Nestled within an hour's travel time from your doorstep, this haven boasts breathtaking VIEWS and unrivaled tranquility. With approximately 450 ft of PRIVATE shoreline, enjoy boating, fishing & a ton of LAKE RECREATION activities. The meticulously designed LAKEHOUSE offers modern amenities with 18' VAULTED ceiling, panoramic windows & LOFT. Imagine sipping your morning coffee on the over 1300 SQ Ft of expansive deck, surrounded by nature's beauty. A rare opportunity to OWN a piece of paradise so CLOSE to home. Invest with FAMILY or Friends to share in the lasting MAGICAL memories! All this is conveniently LOCATED within a 15 Minute BOAT RIDE, from Grant Narrows Launch or Fly in by Float Plane. YOU choose!