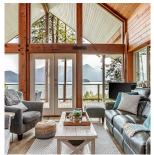

## 4 Christian Cove, Pitt Meadows

\$1,195,800

SERENITY meets luxury at this exquisite lakefront property on almost 3 Acres! Nestled within an hour's travel time from your doorstep, this haven boasts breathtaking VIEWS and unrivaled tranquility. With approximately 450 ft of PRIVATE shoreline, enjoy boating, fishing & a ton of LAKE RECREATION activities. The meticulously designed LAKEHOUSE offers modern amenities with 18' VAULTED ceiling, panoramic windows & LOFT. Imagine sipping your morning coffee on the over 1300 SQ Ft of expansive deck, surrounded by nature's beauty. A rare opportunity to OWN a piece of paradise so CLOSE to home. Invest with FAMILY or Friends to share in the lasting MAGICAL memories! All this is conveniently LOCATED within a 15 Minute BOAT RIDE, from Grant Narrows Launch or Fly in by Float Plane. YOU choose!