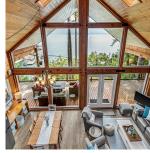

## 4 Christian Cove, Pitt Meadows

\$1,195,800

SERENITY meets luxury at this exquisite lakefront property on almost 3 Acres! Nestled within an hour's travel time from your doorstep, this haven boasts breathtaking VIEWS and unrivaled tranquility. With approximately 450 ft of PRIVATE shoreline, enjoy boating, fishing & a ton of LAKE RECREATION activities. The meticulously designed LAKEHOUSE offers modern amenities with 18' VAULTED ceiling, panoramic windows & LOFT. Imagine sipping your morning coffee on the over 1300 SQ Ft of expansive deck, surrounded by nature's beauty. A rare opportunity to OWN a piece of paradise so CLOSE to home. Invest with FAMILY or Friends to share in the lasting MAGICAL memories! All this is conveniently LOCATED within a 15 Minute BOAT RIDE, from Grant Narrows Launch or Fly in by Float Plane. YOU choose!