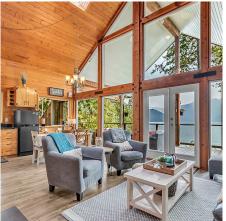

## 4 Christian Cove, Pitt Meadows

\$1,195,800

SERENITY meets luxury at this exquisite lakefront property on almost 3 Acres! Nestled within an hour's travel time from your doorstep, this haven boasts breathtaking VIEWS and unrivaled tranquility. With approximately 450 ft of PRIVATE shoreline, enjoy boating, fishing & a ton of LAKE RECREATION activities. The meticulously designed LAKEHOUSE offers modern amenities with 18' VAULTED ceiling, panoramic windows & LOFT. Imagine sipping your morning coffee on the over 1300 SQ Ft of expansive deck, surrounded by nature's beauty. A rare opportunity to OWN a piece of paradise so CLOSE to home. Invest with FAMILY or Friends to share in the lasting MAGICAL memories! All this is conveniently LOCATED within a 15 Minute BOAT RIDE, from Grant Narrows Launch or Fly in by Float Plane. YOU choose!