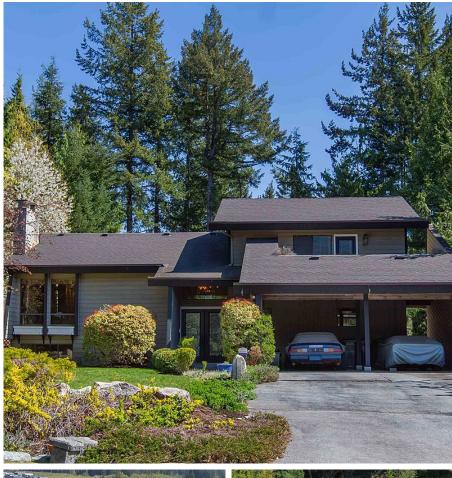

## 40198 Kintyre Drive, Squamish

\$1,789,000

Je 60 jg re

Jeevan Gill 604.617.2159 jgill@rennie.com rennie.com/jeevangill

THIS COMMUNICATION IS NOT INTENDED TO CAUSE OR INDUCE A BREACH OF AN EXISTING AGREEMENT(S). E.& O.E

Don't miss this rare opportunity to own a piece of paradise on this highly desirable street. Located on the Kintyre Bench on a 20,000 Sq. foot lot, this home is a perfect oasis for any busy family or outdoor enthusiasts. As soon as you walk in you will be captivated by the character of this home with the vaulted ceilings, updated kitchen (s/s appliances, quartz countertops and a wine fridge), multiple seating areas/hang out spaces and loads of storage.(637 sq ft crawlspace) Whether you are entertaining in the backyard or simply soaking in the serene surroundings, the possibilities are endless in your private outdoor sanctuary. Walking distance to elementary school, public transportation and of course a vast network of hiking and biking trails right outside your front door.

## **KEY INFORMATION**

MLS® R2877170 Residential Detached Garibaldi Highlands 4 Bedrooms 3 Bathrooms 2,330 SF 20,000 SF Lot