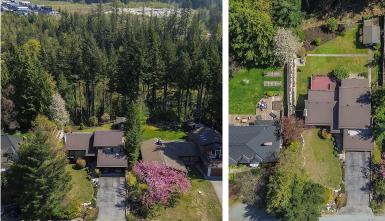

Don't miss this rare opportunity to own a piece of paradise on this highly desirable street. Located on the Kintyre Bench on a 20,000 Sq. foot lot, this home is a perfect oasis for any busy family or outdoor enthusiasts. As soon as you walk in you will be captivated by the character of this home with the vaulted ceilings, updated kitchen (s/s appliances, quartz countertops and a wine fridge), multiple seating areas/hang out spaces and loads of storage.(637 sq ft crawlspace) Whether you are entertaining in the backyard or simply soaking in the serene surroundings, the possibilities are endless in your private outdoor sanctuary. Walking distance to elementary school, public transportation and of course a vast network of hiking and biking trails right outside your front door.

## **KEY INFORMATION**

MLS® R2877170 Residential Detached Garibaldi Highlands 4 Bedrooms 3 Bathrooms 2,330 SF 20,000 SF Lot