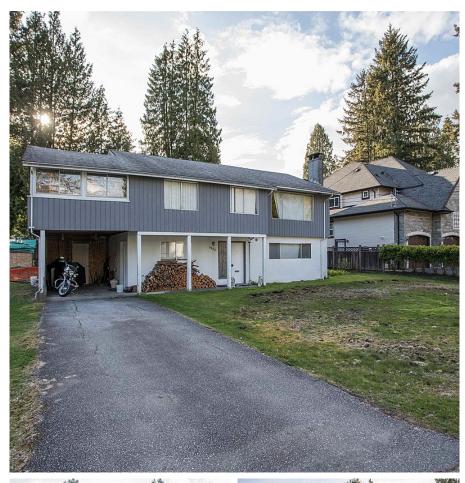

## 3265 Finley Street, Port Coquitlam

\$1,540,000

#### EXCELLENT DEVELOPMENT

OPPORTUNITY! 80' x 118', 9440 sq ft flat lot, located in desirable Lincoln Park neighbourhood. POSSIBLE to SUB-DIVIDE to TWO 40' x 118' LOTS. Live in this 3 bedroom home while working on your subdividing plans with the City. Great family friendly area. Walk to Evergreen Park, Cedar Park & local schools. Close to the shops & services at Prairie and Coast Meridian. Quick access to Lougheed Hwy & Mary Hill Bypass.

#### **KEY INFORMATION**

MLS® R2877671 Residential Detached Lincoln Park 3 Bedrooms 2 Bathrooms 1,979 SF 9,440 SF Lot