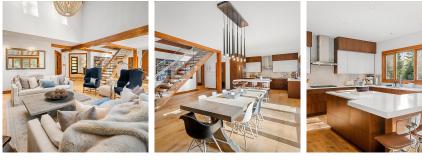

## 8171 Meadow Lane, Whistler

\$5,399,000

Tucked away from the street, down a long driveway on a wonderful & flat 17,470 sq/ft lot you will find the ever so private & charming; 8171 Meadow Lane. Wonderfully spread across 2 levels and 3,243 sq/ft of interior living space - this home really is the perfect option for family living. The main floor is where you will get to enjoy entertaining throughout the open concept living, dining & kitchen areas. On the upper level of the home there are 3 spacious bedrooms all with their own ensuite PLUS the Primary Suite, which has the perfect walk in closet and relaxing spa like bathroom. If you were not already sold on the space & charm that exudes from this wonderful mountain home all it will take is a quick trip to the magnificent grassy backyard/garden area.