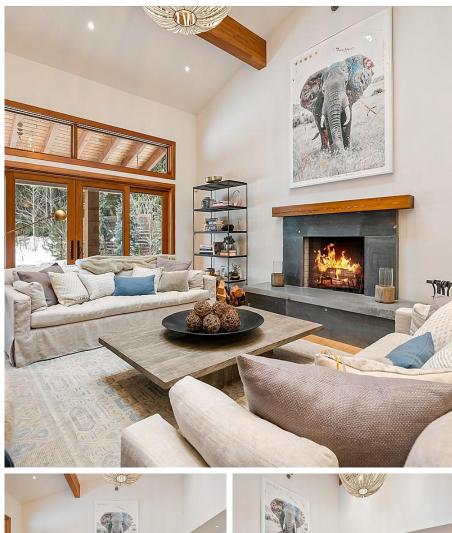

## 8171 Meadow Lane, Whistler

\$5,399,000

Tucked away from the street, down a long driveway on a wonderful & flat 17,470 sq/ft lot you will find the ever so private & charming; 8171 Meadow Lane. Wonderfully spread across 2 levels and 3,243 sq/ft of interior living space - this home really is the perfect option for family living. The main floor is where you will get to enjoy entertaining throughout the open concept living, dining & kitchen areas. On the upper level of the home there are 3 spacious bedrooms all with their own ensuite PLUS the Primary Suite, which has the perfect walk in closet and relaxing spa like bathroom. If you were not already sold on the space & charm that exudes from this wonderful mountain home all it will take is a quick trip to the magnificent grassy backyard/garden area.