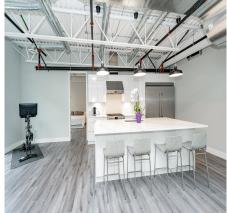

## 505 12835 Lilley Drive, Maple Ridge

\$1,699,900

Introducing North Kanaka Workspaces: a seamless blend of modern living & industrial functionality. This exceptional end unit spans 3,882 sq ft, featuring a rare live-work setup. Above one of the industrial bay doors lies a brand-new, 1612-squarefoot suite w/ 2 bedrooms and 2 baths, adorned with high-end finishes. Enjoy the added bonus of yard space for outdoor relaxation. The warehouse portion covers 2,270 sq ft, providing ample space for business operations. Equipped with 600V, 100amp, 3-phase power. The warehouse space boasts vaulted ceiling heights, creating an expansive atmosphere ideal for various uses. This brand-new construction in the North Kanaka Workspaces offers the perfect blend of luxury living & industrial practicality, making it a standout investment or business opportunity