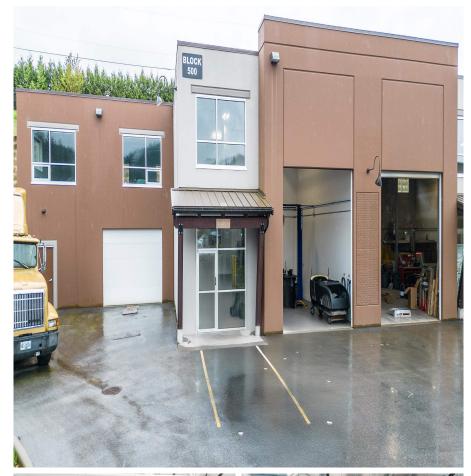

## 505 12835 Lilley Drive, Maple Ridge

\$1,699,900

Introducing North Kanaka Workspaces: a seamless blend of modern living & industrial functionality. This exceptional end unit spans 3,882 sq ft, featuring a rare live-work setup. Above one of the industrial bay doors lies a brand-new, 1612-squarefoot suite w/ 2 bedrooms and 2 baths, adorned with high-end finishes. Enjoy the added bonus of yard space for outdoor relaxation. The warehouse portion covers 2,270 sq ft, providing ample space for business operations. Equipped with 600V, 100amp, 3-phase power. The warehouse space boasts vaulted ceiling heights, creating an expansive atmosphere ideal for various uses. This brand-new construction in the North Kanaka Workspaces offers the perfect blend of luxury living & industrial practicality, making it a standout investment or business opportunity