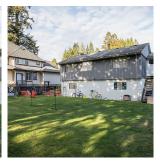

## 3265 Finley Street, Port Coquitlam

\$1,540,000

## EXCELLENT DEVELOPMENT

OPPORTUNITY! 80' x 118', 9440 sq ft flat lot, located in desirable Lincoln Park neighbourhood. POSSIBLE to SUB-DIVIDE to TWO 40' x 118' LOTS. Live in this 3 bedroom home while working on your subdividing plans with the City. Great family friendly area. Walk to Evergreen Park, Cedar Park & local schools. Close to the shops & services at Prairie and Coast Meridian. Quick access to Lougheed Hwy & Mary Hill Bypass.

## **KEY INFORMATION**

MLS® R2877700

Land Only

Lincoln Park

o Bedrooms

o Bathrooms

o SF

9,440 SF Lot