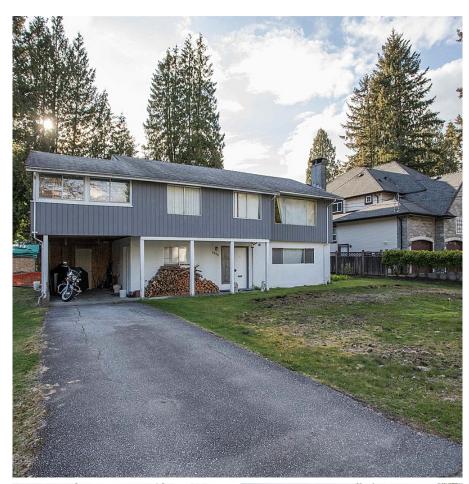

## 3265 Finley Street, Port Coquitlam

\$1,540,000

## EXCELLENT DEVELOPMENT

OPPORTUNITY! 80' x 118', 9440 sq ft flat lot, located in desirable Lincoln Park neighbourhood. POSSIBLE to SUB-DIVIDE to TWO 40' x 118' LOTS. Live in this 3 bedroom home while working on your subdividing plans with the City. Great family friendly area. Walk to Evergreen Park, Cedar Park & local schools. Close to the shops & services at Prairie and Coast Meridian. Quick access to Lougheed Hwy & Mary Hill Bypass.

## **KEY INFORMATION**

MLS® R2877700

Land Only

Lincoln Park

o Bedrooms

o Bathrooms

o SF

9,440 SF Lot