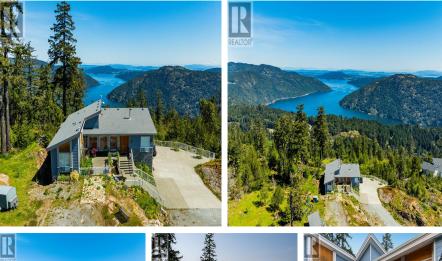

## 4189 Ridgeline Dr, Shawnigan Lake

\$1,699,000

Discover the epitome of luxury living at Goldstream Ridge! This exceptional 8-acre estate presents a magnificent 4-bed, 3-bath home boasting breathtaking ocean, city, and mountain vistas. The open-concept living area is bathed in natural light, seamlessly connecting to a sprawling deck and patio. Indulge in culinary delights in the kitchen adorned with granite countertops and premium cabinets. Retreat to the master suite featuring a lavish ensuite and walk-in closet. Accommodate guests or generate income with the legal 2-bedroom basement suite. Outdoor enthusiasts will delight in the property's enchanting features, including a lush forested area, tranquil koi pond, and ample space for a garden. Stay comfortable year-round with a state-of-theart heat pump, and explore the tranquility of West coast living. Conveniently located near Wrigglesworth Lake and the Trans Canada Trail, seize this rare opportunity to own a coveted lot at Goldstream Ridge! (id:56120)