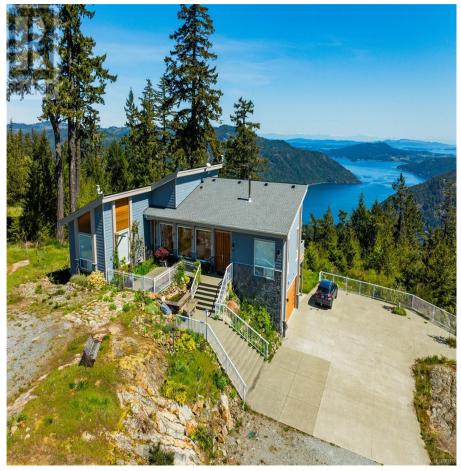

## 4189 Ridgeline Dr, Shawnigan Lake

\$1,699,000

Discover the epitome of luxury living at Goldstream Ridge! This exceptional 8-acre estate presents a magnificent 4-bed, 3-bath home boasting breathtaking ocean, city, and mountain vistas. The open-concept living area is bathed in natural light, seamlessly connecting to a sprawling deck and patio. Indulge in culinary delights in the kitchen adorned with granite countertops and premium cabinets. Retreat to the master suite featuring a lavish ensuite and walk-in closet. Accommodate guests or generate income with the legal 2-bedroom basement suite. Outdoor enthusiasts will delight in the property's enchanting features, including a lush forested area, tranquil koi pond, and ample space for a garden. Stay comfortable year-round with a state-of-theart heat pump, and explore the tranquility of West coast living. Conveniently located near Wrigglesworth Lake and the Trans Canada Trail, seize this rare opportunity to own a coveted lot at Goldstream Ridge! (id:56120)