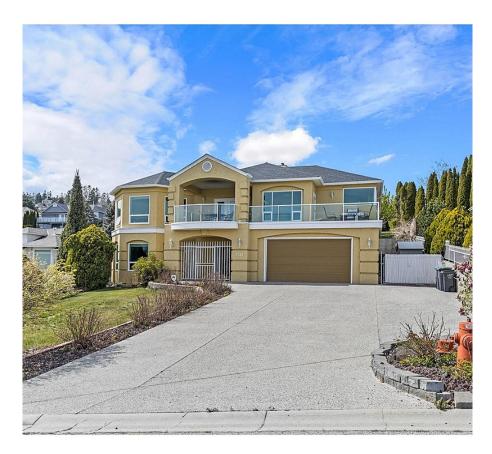

## 3514 Empire Place, West Kelowna

\$1,469,900

Terrific 4 bdrm/3 bath home nestled by Quails Gate and Mission Hill Winery. Within a short drive to Elementary School and Mount Boucherie Highschool. On the main level you will find a large kitchen, entertaining living /dining area, and a spacious master bedroom. The primary bedroom offers a large ensuite complete with a corner tub and a walk-in closet. There is also one more bedroom on this level and access to a large backyard. On the lower level there is a large family room plus another two more bedrooms & bathroom. Fully fenced and has two driveways front and off Apple way at the back. Room for large RV. (id:56120)

## **KEY INFORMATION**

MLS® 10311538 Residential Detached South Boucherie 4 Bedrooms 3 Bathrooms 3,499 SF 11,761 SF Lot

## FEATURES

Year Built: 1994 Listed By: eXp Realty (Kelowna)