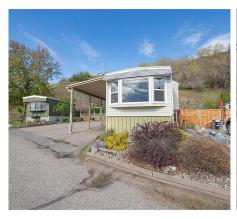

## 15401 Kalamalka Road Unit# 323, Coldstream

\$239,000

Location Location with Privacy! This 1240 sqft Mobile home has 3 bedrooms and a den and is located at the top of the park with a no through road, in the 55+ area. Nice views, private back yard and patio area. The hot water tank is new, furnace is 2 years old, and the Primary Bedroom has a walk in closet. You have one full bath for yourself and a powder room for your guests. Lots of parking and a one car carport. Bus Transit is at the entrance of the park. Enjoy walking to the Rail Trail Cafe or to Kalamalka Beach. The Rail Trail is right there, parks, golf, shopping and restaurants are nearby. Pet friendly, with approval. Electrical is all updated and approved. Vacant, quick possession possible. (id:56120)