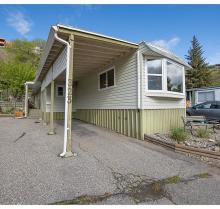

## 15401 Kalamalka Road Unit# 323, Coldstream

\$239,000

Location Location with Privacy! This 1240 sqft Mobile home has 3 bedrooms and a den and is located at the top of the park with a no through road, in the 55+ area. Nice views, private back yard and patio area. The hot water tank is new, furnace is 2 years old, and the Primary Bedroom has a walk in closet. You have one full bath for yourself and a powder room for your guests. Lots of parking and a one car carport. Bus Transit is at the entrance of the park. Enjoy walking to the Rail Trail Cafe or to Kalamalka Beach. The Rail Trail is right there, parks, golf, shopping and restaurants are nearby. Pet friendly, with approval. Electrical is all updated and approved. Vacant, quick possession possible. (id:56120)