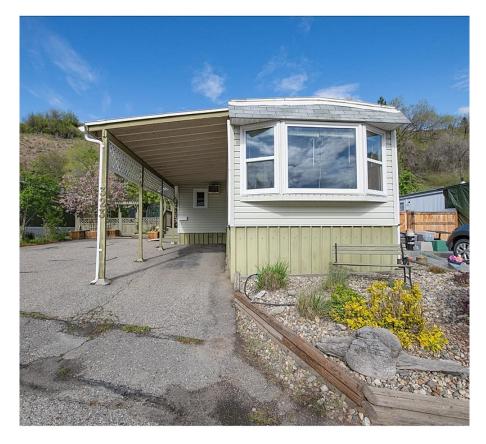

## 15401 Kalamalka Road Unit# 323, Coldstream

\$239,000

Location Location with Privacy! This 1240 sqft Mobile home has 3 bedrooms and a den and is located at the top of the park with a no through road, in the 55+ area. Nice views, private back yard and patio area. The hot water tank is new, furnace is 2 years old, and the Primary Bedroom has a walk in closet. You have one full bath for yourself and a powder room for your guests. Lots of parking and a one car carport. Bus Transit is at the entrance of the park. Enjoy walking to the Rail Trail Cafe or to Kalamalka Beach. The Rail Trail is right there, parks, golf, shopping and restaurants are nearby. Pet friendly, with approval. Electrical is all updated and approved. Vacant, quick possession possible. (id:56120)