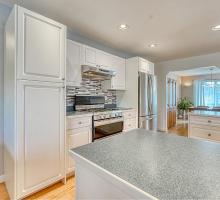

## 10931 Prior Place, Summerland

\$949,000

Say goodbye to stairs with this wonderful 2 bedroom + den, 2 bathroom single level rancher home located within easy walking distance to Summerland schools, Dale Meadows ball fields, and Main Street amenities. The open concept kitchen, living, dining area is bright and spacious. The kitchen features a large island with sink and stainless steel appliances, making it a central point for entertaining. The master bedroom offers a walkin closet, en-suite 3 piece bathroom, and French doors leading to the expansive outdoor deck area with built in hot tub, wooden arbor and stamped concrete walkway. Outside, enjoy the private, flat, fenced, and landscaped 0.26 acre lot which offers a safe place for the grand kids and pets to play. Also included is a large double garage, large outdoor parking area, and separate storage shed. This home is well built and has a great layout and is located in a quiet and desirable Summerland neighbourhood. Call today! It won't last long. (id:56120)