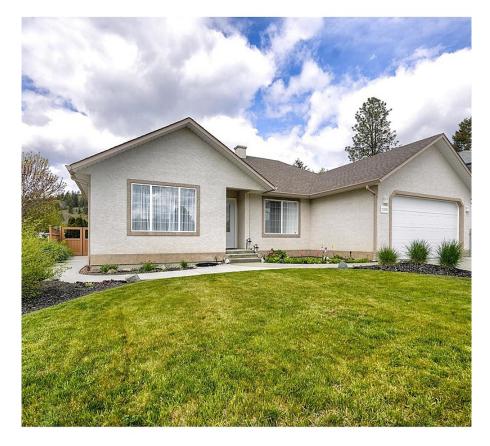

## 10931 Prior Place, Summerland

\$949,000

Say goodbye to stairs with this wonderful 2 bedroom + den, 2 bathroom single level rancher home located within easy walking distance to Summerland schools, Dale Meadows ball fields, and Main Street amenities. The open concept kitchen, living, dining area is bright and spacious. The kitchen features a large island with sink and stainless steel appliances, making it a central point for entertaining. The master bedroom offers a walkin closet, en-suite 3 piece bathroom, and French doors leading to the expansive outdoor deck area with built in hot tub, wooden arbor and stamped concrete walkway. Outside, enjoy the private, flat, fenced, and landscaped 0.26 acre lot which offers a safe place for the grand kids and pets to play. Also included is a large double garage, large outdoor parking area, and separate storage shed. This home is well built and has a great layout and is located in a quiet and desirable Summerland neighbourhood. Call today! It won't last long. (id:56120)