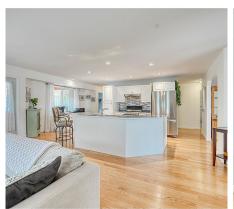

## 10931 Prior Place, Summerland

\$949,000

Say goodbye to stairs with this wonderful 2 bedroom + den, 2 bathroom single level rancher home located within easy walking distance to Summerland schools, Dale Meadows ball fields, and Main Street amenities. The open concept kitchen, living, dining area is bright and spacious. The kitchen features a large island with sink and stainless steel appliances, making it a central point for entertaining. The master bedroom offers a walkin closet, en-suite 3 piece bathroom, and French doors leading to the expansive outdoor deck area with built in hot tub, wooden arbor and stamped concrete walkway. Outside, enjoy the private, flat, fenced, and landscaped 0.26 acre lot which offers a safe place for the grand kids and pets to play. Also included is a large double garage, large outdoor parking area, and separate storage shed. This home is well built and has a great layout and is located in a quiet and desirable Summerland neighbourhood. Call today! It won't last long. (id:56120)