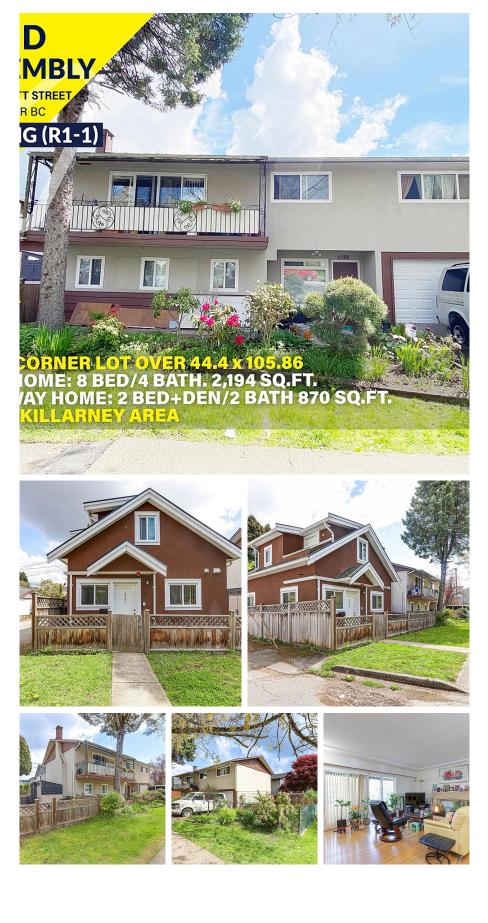

## 6388 Elliott Street, Vancouver

\$2,900,000

\*\*\*LAND ASSEMBLY (3 LOTS) totaling 14,101 Sq.Ft. This corner lot house is being sold along with the neighboring property at 2611 & 2619 E 48th Ave. in the highly sought-after Killarney area, offering ample potential. Just steps to one of Vancouver's best Killarney Community Centre, mall, parks, Restaurants, Shopping, School Catchment Waverley Elementary & Killarney Secondary. Bus routes to Metrotown, Langara College & UBC. SELLING AS IS! LAND VALUE ONLY!

## **KEY INFORMATION**

MLS® R2878179 Residential Detached Killarney 10 Bedrooms 3 Bathrooms 2,194 SF 4,700 SF Lot

## FEATURES

Year Built: 1960 Listed By: Jovi Realty Inc.