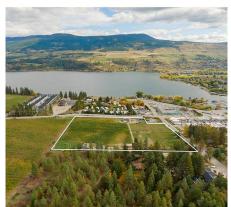

## 11937 Bartell Road, Lake Country

\$3,180,000

High-Profile 8.91 acre farm with established farm market, cherry crop and comfortable home with inlaw suite. Strategically situated on Lake Country's Oceola & Bartell Roads, this gem boasts a prime location that's impossible to miss! Next to many retailers, with good proximity to the highway, this property guarantees a steady stream of traffic. More than just a farm; it's a thriving business! The well-constructed market building comes complete with a spacious commercial cooler, easy access, parking lot, ample storage, & retail space. It was even designed with a second story in mind. Approx. 5.5 acres in production, with 3.5 in cherries, 1.5 in peaches, 1 for various market offerings, another acre of young cherry trees, and remaining land for more crops or storage. Enjoy the rare convenience of a city sewer connection and of course agricultural taxes and water rates. The comfortable home, accessed via a quiet driveway off Bartell, offers stunning views of Wood Lake. The main floor boasts 10' ceilings and a dedicated driveway. It features a welcoming foyer, abundant windows, spacious master suite with an ensuite, two additional bedrooms and bathrooms, and an office/laundry room. The large kitchen with a family room, as well as a separate living room, provide ample living space for the family. An independent upper two-bedroom in-law suite, with vaulted ceiling, also has its own driveway/ parking area. Please enjoy the drone tour of this turn-key lifestyle and career opportunity. (id:56120)