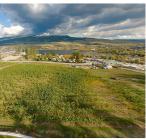

## 11937 Bartell Road, Lake Country

\$3,180,000

High-Profile 8.91 acre farm with established farm market, cherry crop and comfortable home with inlaw suite. Strategically situated on Lake Country's Oceola & Bartell Roads, this gem boasts a prime location that's impossible to miss! Next to many retailers, with good proximity to the highway, this property guarantees a steady stream of traffic. More than just a farm; it's a thriving business! The well-constructed market building comes complete with a spacious commercial cooler, easy access, parking lot, ample storage, & retail space. It was even designed with a second story in mind. Approx. 5.5 acres in production, with 3.5 in cherries, 1.5 in peaches, 1 for various market offerings, another acre of young cherry trees, and remaining land for more crops or storage. Enjoy the rare convenience of a city sewer connection and of course agricultural taxes and water rates. The comfortable home, accessed via a quiet driveway off Bartell, offers stunning views of Wood Lake. The main floor boasts 10' ceilings and a dedicated driveway. It features a welcoming foyer, abundant windows, spacious master suite with an ensuite, two additional bedrooms and bathrooms, and an office/laundry room. The large kitchen with a family room, as well as a separate living room, provide ample living space for the family. An independent upper two-bedroom in-law suite, with vaulted ceiling, also has its own driveway/ parking area. Please enjoy the drone tour of this turn-key lifestyle and career opportunity. (id:56120)