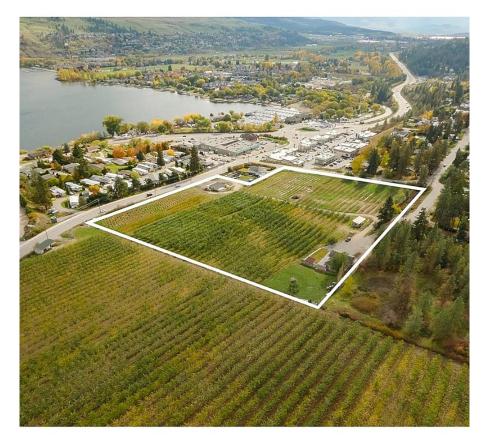

## 11937 Bartell Road, Lake Country

\$3,180,000

High-Profile 8.91 acre farm with established farm market, cherry crop and comfortable home with inlaw suite. Strategically situated on Lake Country's Oceola & Bartell Roads, this gem boasts a prime location that's impossible to miss! Next to many retailers, with good proximity to the highway, this property guarantees a steady stream of traffic. More than just a farm; it's a thriving business! The well-constructed market building comes complete with a spacious commercial cooler, easy access, parking lot, ample storage, & retail space. It was even designed with a second story in mind. Approx. 5.5 acres in production, with 3.5 in cherries, 1.5 in peaches, 1 for various market offerings, another acre of young cherry trees, and remaining land for more crops or storage. Enjoy the rare convenience of a city sewer connection and of course agricultural taxes and water rates. The comfortable home, accessed via a quiet driveway off Bartell, offers stunning views of Wood Lake. The main floor boasts 10' ceilings and a dedicated driveway. It features a welcoming foyer, abundant windows, spacious master suite with an ensuite, two additional bedrooms and bathrooms, and an office/laundry room. The large kitchen with a family room, as well as a separate living room, provide ample living space for the family. An independent upper two-bedroom in-law suite, with vaulted ceiling, also has its own driveway/ parking area. Please enjoy the drone tour of this turn-key lifestyle and career opportunity. (id:56120)