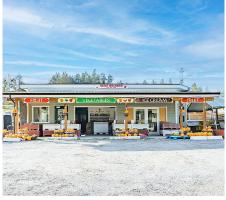

## 11937 Bartell Road, Lake Country

\$3,180,000

High-Profile 8.91 acre farm with established farm market, cherry crop and comfortable home with inlaw suite. Strategically situated on Lake Country's Oceola & Bartell Roads, this gem boasts a prime location that's impossible to miss! Next to many retailers, with good proximity to the highway, this property guarantees a steady stream of traffic. More than just a farm; it's a thriving business! The well-constructed market building comes complete with a spacious commercial cooler, easy access, parking lot, ample storage, & retail space. It was even designed with a second story in mind. Approx. 5.5 acres in production, with 3.5 in cherries, 1.5 in peaches, 1 for various market offerings, another acre of young cherry trees, and remaining land for more crops or storage. Enjoy the rare convenience of a city sewer connection and of course agricultural taxes and water rates. The comfortable home, accessed via a quiet driveway off Bartell, offers stunning views of Wood Lake. The main floor boasts 10' ceilings and a dedicated driveway. It features a welcoming foyer, abundant windows, spacious master suite with an ensuite, two additional bedrooms and bathrooms, and an office/laundry room. The large kitchen with a family room, as well as a separate living room, provide ample living space for the family. An independent upper two-bedroom in-law suite, with vaulted ceiling, also has its own driveway/ parking area. Please enjoy the drone tour of this turn-key lifestyle and career opportunity. (id:56120)