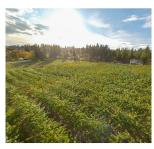

## 11937 Bartell Road, Lake Country

\$3,180,000

High-Profile 8.91 acre farm with established farm market, cherry crop and comfortable home with inlaw suite. Strategically situated on Lake Country's Oceola & Bartell Roads, this gem boasts a prime location that's impossible to miss! Next to many retailers, with good proximity to the highway, this property guarantees a steady stream of traffic. More than just a farm; it's a thriving business! The well-constructed market building comes complete with a spacious commercial cooler, easy access, parking lot, ample storage, & retail space. It was even designed with a second story in mind. Approx. 5.5 acres in production, with 3.5 in cherries, 1.5 in peaches, 1 for various market offerings, another acre of young cherry trees, and remaining land for more crops or storage. Enjoy the rare convenience of a city sewer connection and of course agricultural taxes and water rates. The comfortable home, accessed via a quiet driveway off Bartell, offers stunning views of Wood Lake. The main floor boasts 10' ceilings and a dedicated driveway. It features a welcoming foyer, abundant windows, spacious master suite with an ensuite, two additional bedrooms and bathrooms, and an office/laundry room. The large kitchen with a family room, as well as a separate living room, provide ample living space for the family. An independent upper two-bedroom in-law suite, with vaulted ceiling, also has its own driveway/ parking area. Please enjoy the drone tour of this turn-key lifestyle and career opportunity. (id:56120)