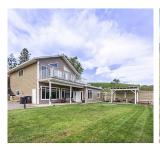

## 11937 Bartell Road, Lake Country

\$3,180,000

High-Profile 8.91 acre farm with established farm market, cherry crop and comfortable home with inlaw suite. Strategically situated on Lake Country's Oceola & Bartell Roads, this gem boasts a prime location that's impossible to miss! Next to many retailers, with good proximity to the highway, this property guarantees a steady stream of traffic. More than just a farm; it's a thriving business! The well-constructed market building comes complete with a spacious commercial cooler, easy access, parking lot, ample storage, & retail space. It was even designed with a second story in mind. Approx. 5.5 acres in production, with 3.5 in cherries, 1.5 in peaches, 1 for various market offerings, another acre of young cherry trees, and remaining land for more crops or storage. Enjoy the rare convenience of a city sewer connection and of course agricultural taxes and water rates. The comfortable home, accessed via a quiet driveway off Bartell, offers stunning views of Wood Lake. The main floor boasts 10' ceilings and a dedicated driveway. It features a welcoming foyer, abundant windows, spacious master suite with an ensuite, two additional bedrooms and bathrooms, and an office/laundry room. The large kitchen with a family room, as well as a separate living room, provide ample living space for the family. An independent upper two-bedroom in-law suite, with vaulted ceiling, also has its own driveway/ parking area. Please enjoy the drone tour of this turn-key lifestyle and career opportunity. (id:56120)