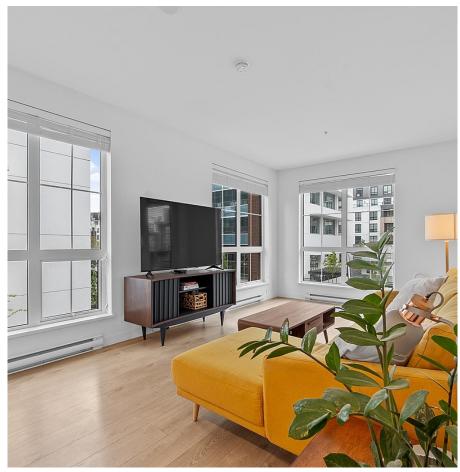

## **E203 20019 83a Avenue, Langley**

\$678,800

CORNER UNIT | 2 BED / 2 BATH | 950 SQ/FT | Located in Willoughby's desirable Latimer Village, this corner unit embodies modern living at its finest, providing spaciousness, elegance & convenience all in one package! With 9' ceilings & expansive windows, natural light floods this unit enhancing the overall charm & comfort. A beautiful kitchen w S/S appliances, Quartz countertops & hardwood style laminate throughout. A private & cozy east-facing balcony (away from the busy 200 St) is the ideal place for you to unwind & enjoy your morning coffee w/ the sunrise. Nestled in the heart of Latimer Village, you won't have to go far living here. Only minutes away from Highway 1 & Carvolth Park + Ride w/ express bus to skytrain & surrounded by shops, restaurants, offices, amenities & more!