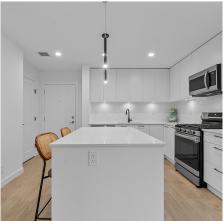

## **E203 20019 83a Avenue, Langley**

\$678,800

CORNER UNIT | 2 BED / 2 BATH | 950 SQ/FT | Located in Willoughby's desirable Latimer Village, this corner unit embodies modern living at its finest, providing spaciousness, elegance & convenience all in one package! With 9' ceilings & expansive windows, natural light floods this unit enhancing the overall charm & comfort. A beautiful kitchen w S/S appliances, Quartz countertops & hardwood style laminate throughout. A private & cozy east-facing balcony (away from the busy 200 St) is the ideal place for you to unwind & enjoy your morning coffee w/ the sunrise. Nestled in the heart of Latimer Village, you won't have to go far living here. Only minutes away from Highway 1 & Carvolth Park + Ride w/ express bus to skytrain & surrounded by shops, restaurants, offices, amenities & more!