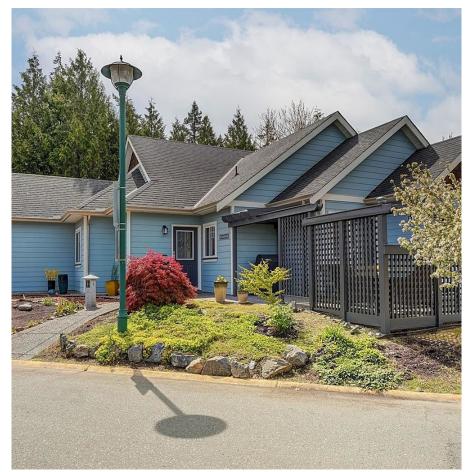

## 5 Stoneridge Dr, View Royal

\$899,900

OPEN HOUSE SAT MAY 4th & SUN May 5th 1PM TO 3PM - Discover the charm of this pristine, single-level rancher in View Royal's sought-after Stoneridge community. Perfect for first-time buyers and downsizers alike, this immaculate home features a no-step entry and a versatile floor plan for both lively gatherings and quiet evenings by the cozy natural gas fireplace. It boasts two well-appointed bedrooms and highquality finishes throughout, reflecting meticulous upkeep and pride of ownership. The home includes 9-foot ceilings, modern wide plank vinyl flooring, a Kitchen-Aid gas stove, and a single-car garage with space for a workbench. Outside, a beautiful garden with a wood chip trail leads to multiple patio areas for relaxation. Built with durable Hardie Plank siding suitable for Victoria's climate, this rancher is ideally situated near Eagle Creek Shopping Centre, Vic General Hospital, various parks, and bus routes, offering easy access to downtown Victoria and the Western communities. (id:56120)