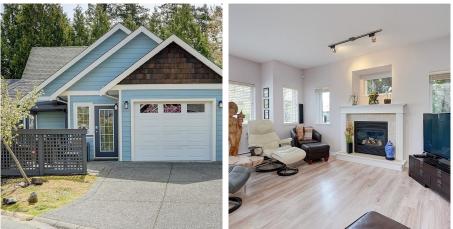

## 5 Stoneridge Dr, View Royal

\$899,900

OPEN HOUSE SAT MAY 4th & SUN May 5th 1PM TO 3PM - Discover the charm of this pristine, single-level rancher in View Royal's sought-after Stoneridge community. Perfect for first-time buyers and downsizers alike, this immaculate home features a no-step entry and a versatile floor plan for both lively gatherings and quiet evenings by the cozy natural gas fireplace. It boasts two well-appointed bedrooms and highquality finishes throughout, reflecting meticulous upkeep and pride of ownership. The home includes 9-foot ceilings, modern wide plank vinyl flooring, a Kitchen-Aid gas stove, and a single-car garage with space for a workbench. Outside, a beautiful garden with a wood chip trail leads to multiple patio areas for relaxation. Built with durable Hardie Plank siding suitable for Victoria's climate, this rancher is ideally situated near Eagle Creek Shopping Centre, Vic General Hospital, various parks, and bus routes, offering easy access to downtown Victoria and the Western communities. (id:56120)