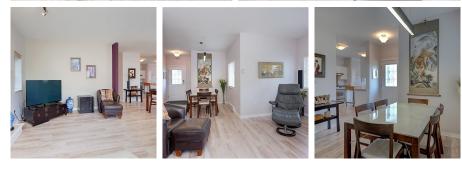

## 5 Stoneridge Dr, View Royal

\$899,900

OPEN HOUSE SAT MAY 4th & SUN May 5th 1PM TO 3PM - Discover the charm of this pristine, single-level rancher in View Royal's sought-after Stoneridge community. Perfect for first-time buyers and downsizers alike, this immaculate home features a no-step entry and a versatile floor plan for both lively gatherings and quiet evenings by the cozy natural gas fireplace. It boasts two well-appointed bedrooms and highquality finishes throughout, reflecting meticulous upkeep and pride of ownership. The home includes 9-foot ceilings, modern wide plank vinyl flooring, a Kitchen-Aid gas stove, and a single-car garage with space for a workbench. Outside, a beautiful garden with a wood chip trail leads to multiple patio areas for relaxation. Built with durable Hardie Plank siding suitable for Victoria's climate, this rancher is ideally situated near Eagle Creek Shopping Centre, Vic General Hospital, various parks, and bus routes, offering easy access to downtown Victoria and the Western communities. (id:56120)