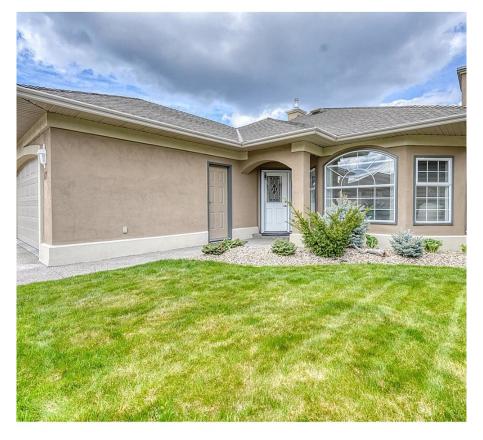

## 9800 Turner Street Unit# 47, Summerland

\$799,000

Introducing the "Monterrey" - La Vista's most sought after floor plan. Over 1700 sq ft feet of single level living in this 2 Bed, 2 Bath Rancher with bright, open concept living. The master bedroom features a W/I closet, & large en-suite bathroom w/skylight. Also included is a 2nd bedroom w/adjacent 4piece bathroom plus bonus area den/study area. Upgrades include newer furnace, A/C, H/W Tank, Pex plumbing upgrades, second gas fireplace with stone mantel, flooring, phantom screen at front door, counter tops, stainless steel fridge, stove, & range hood . Step out onto the private patio with new landscaping, which backs onto the large common lawn areas. 9' ceilings, 2 car garage complete the package. Enjoy low monthly strata fees in this bare land 55+ gated community which features a common clubhouse, extra R.V parking lot. Small pets are welcomed, & rentals limited to 3. (id:56120)