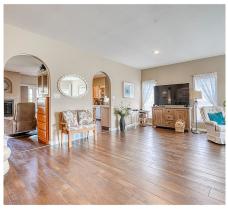

## 9800 Turner Street Unit# 47, Summerland

\$799,000

Introducing the "Monterrey" - La Vista's most sought after floor plan. Over 1700 sq ft feet of single level living in this 2 Bed, 2 Bath Rancher with bright, open concept living. The master bedroom features a W/I closet, & large en-suite bathroom w/skylight. Also included is a 2nd bedroom w/adjacent 4piece bathroom plus bonus area den/study area. Upgrades include newer furnace, A/C, H/W Tank, Pex plumbing upgrades, second gas fireplace with stone mantel, flooring, phantom screen at front door, counter tops, stainless steel fridge, stove, & range hood . Step out onto the private patio with new landscaping, which backs onto the large common lawn areas. 9' ceilings, 2 car garage complete the package. Enjoy low monthly strata fees in this bare land 55+ gated community which features a common clubhouse, extra R.V parking lot. Small pets are welcomed, & rentals limited to 3. (id:56120)