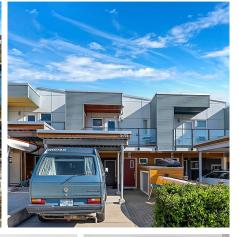

## 3 775 Central Spur Rd, Victoria

\$959,900

A contemporary 2 bedroom townhome in the favourable RailYards waterfront community! Offering two levels and 1152sqft of living space, the main floor features an open concept floorplan with a modern kitchen complete with stainless steel appliances, 2pc bathroom, and a spacious dining/living space that leads out onto a beautiful private patio surrounded by luscious greenery. Upstairs, you'll find a laundry room, bright and open office space as well as two bedrooms, each with its own ensuite and balcony. Where active meets urban - walk, bike, or kayak along the Galloping Goose Trail, Songhees Walkway to the downtown core or to nearby amenities including shopping, restaurants and parks. You don't want to miss this! (id:56120)