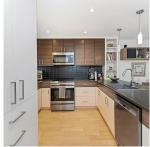

## 3 775 Central Spur Rd, Victoria

\$959,900

A contemporary 2 bedroom townhome in the favourable RailYards waterfront community! Offering two levels and 1152sqft of living space, the main floor features an open concept floorplan with a modern kitchen complete with stainless steel appliances, 2pc bathroom, and a spacious dining/living space that leads out onto a beautiful private patio surrounded by luscious greenery. Upstairs, you'll find a laundry room, bright and open office space as well as two bedrooms, each with its own ensuite and balcony. Where active meets urban - walk, bike, or kayak along the Galloping Goose Trail, Songhees Walkway to the downtown core or to nearby amenities including shopping, restaurants and parks. You don't want to miss this! (id:56120)