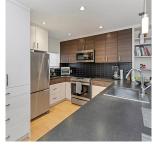

## 3 775 Central Spur Rd, Victoria

\$959,900

A contemporary 2 bedroom townhome in the favourable RailYards waterfront community! Offering two levels and 1152sqft of living space, the main floor features an open concept floorplan with a modern kitchen complete with stainless steel appliances, 2pc bathroom, and a spacious dining/living space that leads out onto a beautiful private patio surrounded by luscious greenery. Upstairs, you'll find a laundry room, bright and open office space as well as two bedrooms, each with its own ensuite and balcony. Where active meets urban - walk, bike, or kayak along the Galloping Goose Trail, Songhees Walkway to the downtown core or to nearby amenities including shopping, restaurants and parks. You don't want to miss this! (id:56120)