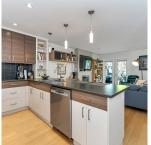

## 3 775 Central Spur Rd, Victoria

\$959,900

A contemporary 2 bedroom townhome in the favourable RailYards waterfront community! Offering two levels and 1152sqft of living space, the main floor features an open concept floorplan with a modern kitchen complete with stainless steel appliances, 2pc bathroom, and a spacious dining/living space that leads out onto a beautiful private patio surrounded by luscious greenery. Upstairs, you'll find a laundry room, bright and open office space as well as two bedrooms, each with its own ensuite and balcony. Where active meets urban - walk, bike, or kayak along the Galloping Goose Trail, Songhees Walkway to the downtown core or to nearby amenities including shopping, restaurants and parks. You don't want to miss this! (id:56120)