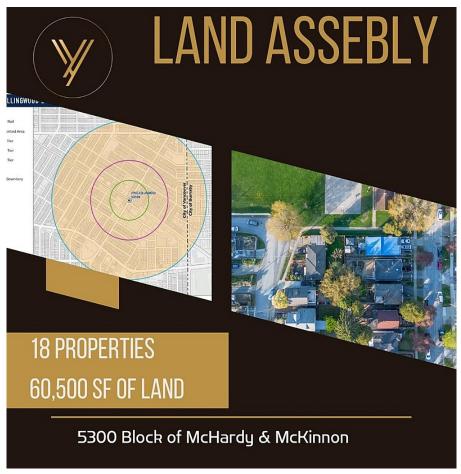

## 5311 Mckinnon Street, Vancouver

\$4,000,000

Land Assembly Alert! Attention Developers and Investors! Unprecedented opportunity to develop the entire 5300 block of McHardy Street AND McKinnon St with an impressive nearly 320 feet of frontage and 100 feet of depth. This land assembly consists of 10 Homes on McHardy st, and upto 8 homes on McKinnon st, for a total lot size of roughly 60,500 sf of land. This property is part of the Transit-Oriented Development Area around Joyce-Collingwood Station, within the 800-meter tier, and currently zoned for a 3.0 Floor Space Ratio (FSR). Located merely steps from the Joyce-Collingwood Skytrain station, it offers remarkable convenience, providing future residents with easy access to a plethora of local amenities. Additionally, its proximity to a park enhances its appeal with green space nearby.