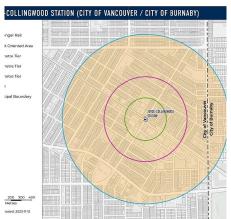

## 5311 Mckinnon Street, Vancouver

\$4,000,000

Land Assembly Alert! Attention Developers and Investors! Unprecedented opportunity to develop the entire 5300 block of McHardy Street AND McKinnon St with an impressive nearly 320 feet of frontage and 100 feet of depth. This land assembly consists of 10 Homes on McHardy st, and upto 8 homes on McKinnon st, for a total lot size of roughly 60,500 sf of land. This property is part of the Transit-Oriented Development Area around Joyce-Collingwood Station, within the 800-meter tier, and currently zoned for a 3.0 Floor Space Ratio (FSR). Located merely steps from the Joyce-Collingwood Skytrain station, it offers remarkable convenience, providing future residents with easy access to a plethora of local amenities. Additionally, its proximity to a park enhances its appeal with green space nearby.