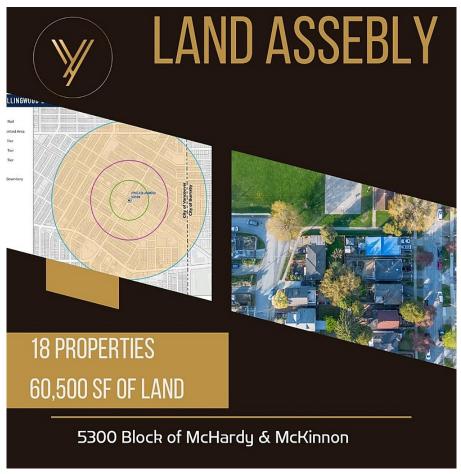

## 5355 Mckinnon Street, Vancouver

\$4,000,000

Land Assembly Alert! Attention Developers and Investors! Unprecedented opportunity to develop the entire 5300 block of McHardy Street AND McKinnon St with an impressive nearly 320 feet of frontage and 100 feet of depth. This land assembly consists of 10 Homes on McHardy st, and upto 8 homes on McKinnon st, for a total lot size of roughly 60,500 sf of land. This property is part of the Transit-Oriented Development Area around Joyce-Collingwood Station, within the 800-meter tier, and currently zoned for a 3.0 Floor Space Ratio (FSR). Located merely steps from the Joyce-Collingwood Skytrain station, it offers remarkable convenience, providing future residents with easy access to a plethora of local amenities. Additionally, its proximity to a park enhances its appeal with green space nearby.