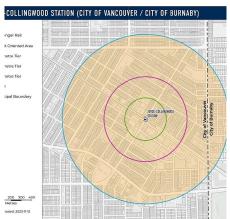

## 5355 Mckinnon Street, Vancouver

\$4,000,000

Land Assembly Alert! Attention Developers and Investors! Unprecedented opportunity to develop the entire 5300 block of McHardy Street AND McKinnon St with an impressive nearly 320 feet of frontage and 100 feet of depth. This land assembly consists of 10 Homes on McHardy st, and upto 8 homes on McKinnon st, for a total lot size of roughly 60,500 sf of land. This property is part of the Transit-Oriented Development Area around Joyce-Collingwood Station, within the 800-meter tier, and currently zoned for a 3.0 Floor Space Ratio (FSR). Located merely steps from the Joyce-Collingwood Skytrain station, it offers remarkable convenience, providing future residents with easy access to a plethora of local amenities. Additionally, its proximity to a park enhances its appeal with green space nearby.