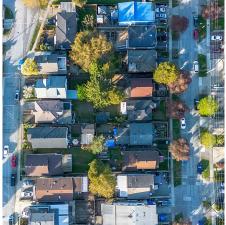

## 5355 Mckinnon Street, Vancouver

\$4,000,000

Land Assembly Alert! Attention Developers and Investors! Unprecedented opportunity to develop the entire 5300 block of McHardy Street AND McKinnon St with an impressive nearly 320 feet of frontage and 100 feet of depth. This land assembly consists of 10 Homes on McHardy st, and upto 8 homes on McKinnon st, for a total lot size of roughly 60,500 sf of land. This property is part of the Transit-Oriented Development Area around Joyce-Collingwood Station, within the 800-meter tier, and currently zoned for a 3.0 Floor Space Ratio (FSR). Located merely steps from the Joyce-Collingwood Skytrain station, it offers remarkable convenience, providing future residents with easy access to a plethora of local amenities. Additionally, its proximity to a park enhances its appeal with green space nearby.