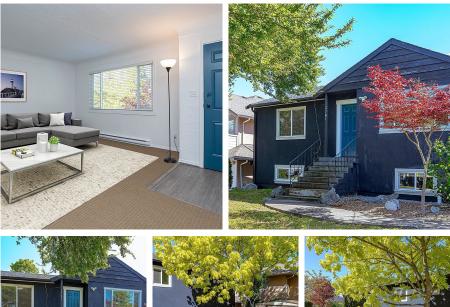

## 3701 Saanich Rd, Saanich

\$1,029,000

Investment Opportunity: Revenue Property or Family Home? You Decide! - Nestled near Swan Lake, this timeless home has traditional appeal and versatility. The upper main floor boasts two spacious bedrooms, a full bath, and a generous living area complete with charming coved ceilings, decorative fireplace and access to a sunny deck. Downstairs, a 2 bedroom inlaw suite with a separate entrance lends itself to extended family, teens or guests. Easily converted back to 1 full home. Exterior and interior have been recently painted and the mature landscaping with lovely stonework make this property a delight. Easy potential for ground level entrance for easy mobility. Lots of parking! Bring your vehicles, EVs & toys! Just steps away from Lochside Trail & Tolmie Park for fun family times with the kids! Conveniently located near Uptown, shopping, schools and all amenities of Victoria & Saanich. Call to book your appointment to view this cornerstone property, Today! (id:56120)