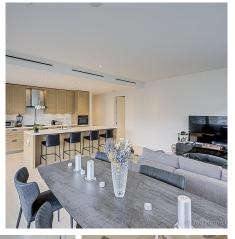

## 501 1327 Bellevue Avenue, West Vancouver

\$2,798,000

West Vancouver's best priced Sub-Penthouse and Ocean View apartment at the Luxurious Grosvenor Ambleside. This spacious and luxurious two-bedroom, two-bathroom condo is steps away from the beach and offers all of West Vancouver's natural charm. Renowned architect James Cheng and Designer Mitchell Freedman created each home as an expression of contemporary design and beachfront lifestyle. Italian kitchen features Sub Zero, Wolf, and Miele appliances. The home has air conditioning, automated blinds, a safe box, spalike bathrooms with marble slabs, a two-cars private gated parking, a private storage, high-tech gym, yoga room, 5-star lobby, and 24 hr concierge. Once you view it in person, you will truly understand the alluring possibilities of waterfront living.