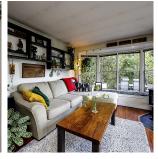

## 966 Copper Drive, Squamish

\$1,349,900

Discover an unparalleled opportunity in Britannia with this captivating 14,000 sq/ft+ South-facing ocean view lot . Featuring a cozy and wellmaintained 3-bedroom modular home with updates, providing comfort and functionality. This unique property stands out as one of the rare gems in Britannia, offering the flexibility to both reside and build simultaneously. Approved building plans come with the property. Enhanced by a private greenbelt, ensuring a tranquil environment while safeguarding against future development. Indulge in panoramic ocean vistas from the deck and yard while enjoying nature all around. The yard features beautiful landscaping, stonework, chicken coop w chickens and a custom built pizza oven and pond creating an idyllic setting for relaxation and entertainment.