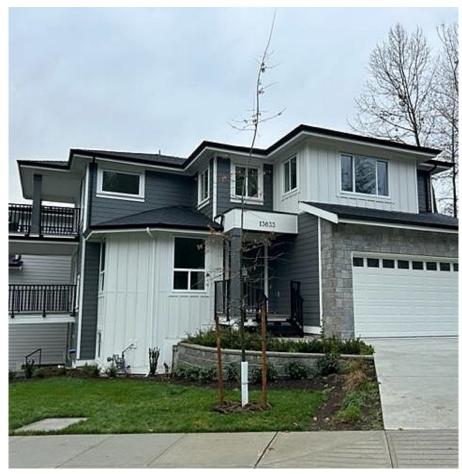

## 13633 Blaney Road, Maple Ridge

\$1,699,900

'SILVER WINDS' Fabulous, BRAND NEW, 2 storey and basement home located in a new subdivision in Silver Valley near Maple Ridge Park + Alouette River. 6 bedrooms and 5 bathrooms with a detached double garage. Exquisite kitchen with oversized island making it the perfect place for all your entertaining needs. Custom ensuite equipped with double sinks, separate tub and shower. The basement has a 2 bedroom legal suite, and rec room. Appliances are included and Air Conditioner is roughed in. Close to shopping, schools and all amenities. The inviting interior exudes warmth, and at the same time offers a modern sensibility. A perfect place to call home.

## **KEY INFORMATION**

MLS® R2878719

Residential Detached

Silver Valley

5 Bedrooms

5 Bathrooms

3,504 SF

5,269 SF Lot