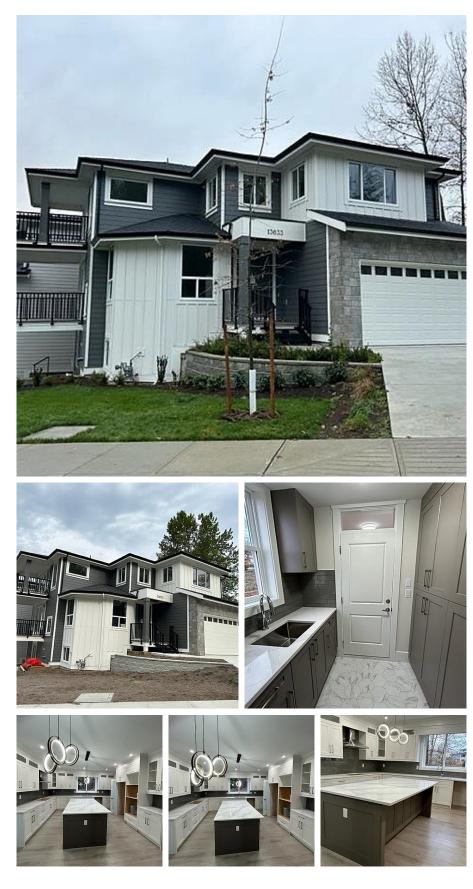

## 13633 Blaney Road, Maple Ridge

\$1,649,900

'SILVER WINDS' Fabulous, BRAND NEW, 2 storey and basement home located in a new subdivision in Silver Valley near Maple Ridge Park + Alouette River. 6 bedrooms and 5 bathrooms with a detached double garage. Exquisite kitchen with oversized island making it the perfect place for all your entertaining needs. Custom ensuite equipped with double sinks, separate tub and shower. The basement has a 2 bedroom legal suite, and rec room. Appliances are included and Air Conditioner is roughed in. Close to shopping, schools and all amenities. The inviting interior exudes warmth, and at the same time offers a modern sensibility. A perfect place to call home.

## **KEY INFORMATION**

MLS® R2878719 Residential Detached Silver Valley 5 Bedrooms 5 Bathrooms 3,504 SF 5,269 SF Lot

## FEATURES

Year Built: 2025 Listed By: RE/MAX LIFESTYLES REALTY