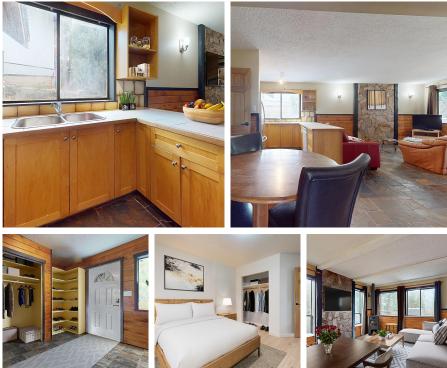

## 7425 Ambassador Crescent, Whistler

\$3,400,000

Investor opportunity! It's always golden hour in White Gold, Whistler. This property is located just minutes from the peaceful waters of the Fitzsimmons Creek, biking trails surrounding Lost Lake, and it's an easy flat trek to Whistler Village. Here is a solid house with concrete foundation, metal roof, on a 7599 sq ft flat sunny lot with excellent revenue potential. The property features; over 3100 sq ft of living space, 9 spacious bedrooms (including suite), 3 balconies, a large yard, storage shed, and paved driveway with ample parking. Rent it, renovate it, or prepare for your future dream home in paradise.

## **KEY INFORMATION**

MLS® R2878841 Residential Detached White Gold 9 Bedrooms 3 Bathrooms 3,126 SF 7,599 SF Lot