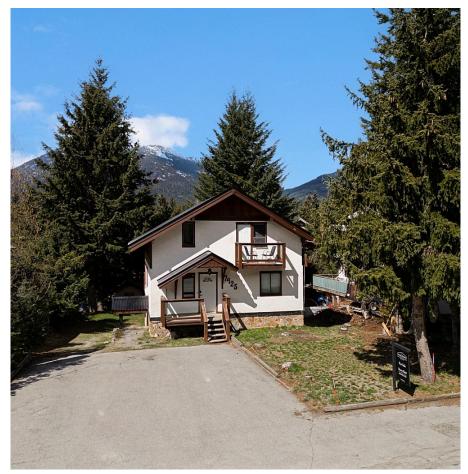

## 7425 Ambassador Crescent, Whistler

\$3,400,000

Investor opportunity! It's always golden hour in White Gold, Whistler. This property is located just minutes from the peaceful waters of the Fitzsimmons Creek, biking trails surrounding Lost Lake, and it's an easy flat trek to Whistler Village. Here is a solid house with concrete foundation, metal roof, on a 7599 sq ft flat sunny lot with excellent revenue potential. The property features; over 3100 sq ft of living space, 9 spacious bedrooms (including suite), 3 balconies, a large yard, storage shed, and paved driveway with ample parking. Rent it, renovate it, or prepare for your future dream home in paradise.

## **KEY INFORMATION**

MLS® R2878841 Residential Detached White Gold 9 Bedrooms 3 Bathrooms 3,126 SF 7,599 SF Lot

## FEATURES

Year Built: 1978 Listed By: Angell Hasman & Associates Realty Ltd.