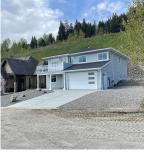

## 2220 Mountain View Avenue, Lumby

\$799,500

Loewen Behold proudly presents ... 2220 Mountain View Ave! Welcome to this brand new home! Built from a popular Jenish House Design it takes full advantage of the stunning mountain and valley views! This home has it all with an open floor plan design including an Island Kitchen, plumbed for either a gas stove or electric, walk in pantry, quartz countertops both in the kitchen and bathrooms, 9ft ceilings, 3 bedrooms, 2 bathrooms and laundry all on the upper floor. The primary bedroom features a large walk in closet and double sinks with a beautifully tiled walk in shower. The Great room has lots of natural light and a tiled gas fireplace for those cozy nights. It also provides access to the deck to enjoy your outdoor living and beautiful views!! Watch the sun come up with your morning coffee or relax on your deck with your evening cocktail! This home is perfect for easy living with all of your needs on one level! It even has an added bonus room on the lower level off of the foyer for extra room! And you still have the option to finish the rest of the lower level of as a LEGAL 1 or 2 bedroom suite (with it's own meter and panel) or combine it as part of your living area for additional bedrooms, great room and plumbing for another bathroom! (Builder may be available to finish off that area if desired for an added cost). Close to schools and shopping. Double garage and there is also extra gravel parking on the side! Call now to arrange your viewing. Vacant and easy to show! (id:56120)