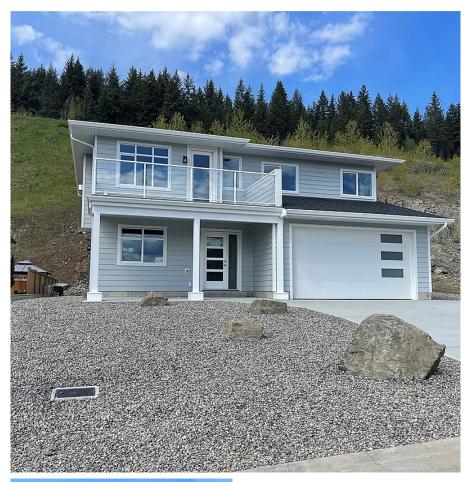

## 2220 Mountain View Avenue, Lumby

\$799,500

Loewen Behold proudly presents ... 2220 Mountain View Ave! Welcome to this brand new home! Built from a popular Jenish House Design it takes full advantage of the stunning mountain and valley views! This home has it all with an open floor plan design including an Island Kitchen, plumbed for either a gas stove or electric, walk in pantry, quartz countertops both in the kitchen and bathrooms, 9ft ceilings, 3 bedrooms, 2 bathrooms and laundry all on the upper floor. The primary bedroom features a large walk in closet and double sinks with a beautifully tiled walk in shower. The Great room has lots of natural light and a tiled gas fireplace for those cozy nights. It also provides access to the deck to enjoy your outdoor living and beautiful views!! Watch the sun come up with your morning coffee or relax on your deck with your evening cocktail! This home is perfect for easy living with all of your needs on one level! It even has an added bonus room on the lower level off of the foyer for extra room! And you still have the option to finish the rest of the lower level of as a LEGAL 1 or 2 bedroom suite (with it's own meter and panel) or combine it as part of your living area for additional bedrooms, great room and plumbing for another bathroom! (Builder may be available to finish off that area if desired for an added cost). Close to schools and shopping. Double garage and there is also extra gravel parking on the side! Call now to arrange your viewing. Vacant and easy to show! (id:56120)

## **KEY INFORMATION**

MLS® 10313008 Residential Detached

Lumby

3 Bedrooms

2 Bathrooms

1,762 SF

7,405 SF Lot

**FEATURES** 