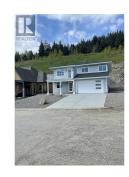

## 2220 Mountain View Avenue, Lumby

\$799,500

Loewen Behold proudly presents ... 2220 Mountain View Ave! Welcome to this brand new home! Built from a popular Jenish House Design it takes full advantage of the stunning mountain and valley views! This home has it all with an open floor plan design including an Island Kitchen, plumbed for either a gas stove or electric, walk in pantry, quartz countertops both in the kitchen and bathrooms, 9ft ceilings, 3 bedrooms, 2 bathrooms and laundry all on the upper floor. The primary bedroom features a large walk in closet and double sinks with a beautifully tiled walk in shower. The Great room has lots of natural light and a tiled gas fireplace for those cozy nights. It also provides access to the deck to enjoy your outdoor living and beautiful views!! Watch the sun come up with your morning coffee or relax on your deck with your evening cocktail! This home is perfect for easy living with all of your needs on one level! It even has an added bonus room on the lower level off of the foyer for extra room! And you still have the option to finish the rest of the lower level of as a LEGAL 1 or 2 bedroom suite (with it's own meter and panel) or combine it as part of your living area for additional bedrooms, great room and plumbing for another bathroom! (Builder may be available to finish off that area if desired for an added cost). Close to schools and shopping. Double garage and there is also extra gravel parking on the side! Call now to arrange your viewing. Vacant and easy to show! (id:56120)