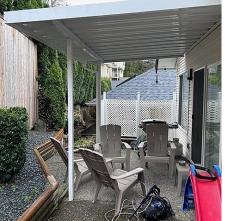

## 48 47470 Chartwell Drive, Chilliwack

\$669,900

CHEAPER Than a TOWNHOUSE! BARELAND STRATA! PERFECT STARTER OR RETIREMENT HOME. Great Gated Community ... Grandview Ridge Estates on Little Mountain is close to all amenities. This DETACHED 1600+ sq.ft. 3 bedroom, 2 bath rancher WAS Completely RENOVATED 6 Years ago inside from the laminate flooring, kitchen, large quartz island, S/S Appliances, floor to ceiling Rock Fireplace, lighting, vaulted ceilings, bathrooms. ROOF recently replaced Private patio area, double garage & low maintenance fees \$1187 a month includes Lawn, road & gate maintenance.NO AGE restriction or RENTAL RESTRICTIONS. QUICK POSSESSION **POSSIBLE** 