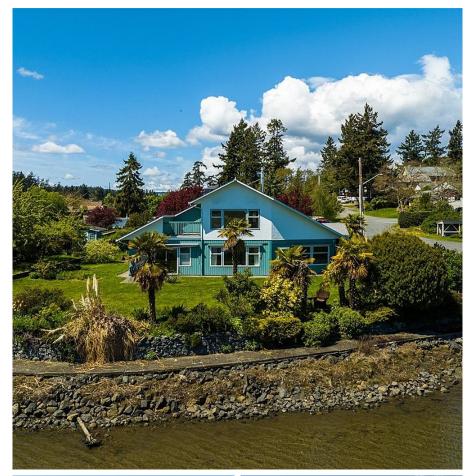

## 1 Midwood Rd, View Royal

\$2,500,000

Attention home buyers! Here's your chance to invest in a one of a kind, versatile real estate holding. This property offers over 4,200 sq ft of revamped living space with a 4 bed, 2 bath unit on one side and a 3 bed, 1 bath unit on the other. Situated on a large low-bank .35 acre waterfront lot, there are many opportunities to get creative with future development in mind while holding an amazing income producing asset. The recently renovated home is turn-key making it ideal for multi-generational living as well. Sited on Victoria's Portage Inlet, just a short 15-minute commute from downtown Victoria and the bustling Westshore community, it promises an enviable lifestyle for future residents. With the BC government's new housing bylaws and naming View Royal as one of the town's requiring more density, this could be your opportunity to make your mark on Victoria's waterfront. (id:56120)