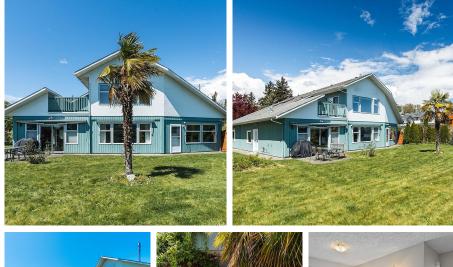

## 1 Midwood Rd, View Royal

\$2,500,000

Attention home buyers! Here's your chance to invest in a one of a kind, versatile real estate holding. This property offers over 4,200 sq ft of revamped living space with a 4 bed, 2 bath unit on one side and a 3 bed, 1 bath unit on the other. Situated on a large low-bank .35 acre waterfront lot, there are many opportunities to get creative with future development in mind while holding an amazing income producing asset. The recently renovated home is turn-key making it ideal for multi-generational living as well. Sited on Victoria's Portage Inlet, just a short 15-minute commute from downtown Victoria and the bustling Westshore community, it promises an enviable lifestyle for future residents. With the BC government's new housing bylaws and naming View Royal as one of the town's requiring more density, this could be your opportunity to make your mark on Victoria's waterfront. (id:56120)