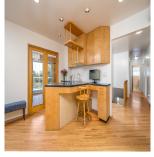

## 1158 Walalee Drive, Delta

\$1,899,000

Unique huge private park-like lot with inviting 5 bedroom, 3 bath Family Home in the heart of the Village offers exceptional living. Custom home with 1995 addition created an exquisite kitchen with vaulted Velux skylight ceiling, loft & double garage. Kitchen features Birdseye maple cabinetry, Pella windows, large island, high end sub-zero fridge & freezer, 5 burner electric cooktop, butler pantry with bar sink & instant hot water. Walk out to the large deck with views of mountains, garden and pool. Living room features hardwood floors, floor to ceiling windows, pyramid ceiling & stone fireplace. Newer features include; HW tank 2023, interior/exterior painted 2024, pool patio, pump house & filter. Walking distance to parks, schools & town centre. Move-in ready for your summer enjoyment!