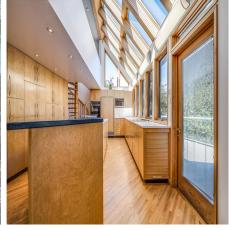

## 1158 Walalee Drive, Delta

\$1,899,000

Unique huge private park-like lot with inviting 5 bedroom, 3 bath Family Home in the heart of the Village offers exceptional living. Custom home with 1995 addition created an exquisite kitchen with vaulted Velux skylight ceiling, loft & double garage. Kitchen features Birdseye maple cabinetry, Pella windows, large island, high end sub-zero fridge & freezer, 5 burner electric cooktop, butler pantry with bar sink & instant hot water. Walk out to the large deck with views of mountains, garden and pool. Living room features hardwood floors, floor to ceiling windows, pyramid ceiling & stone fireplace. Newer features include; HW tank 2023, interior/exterior painted 2024, pool patio, pump house & filter. Walking distance to parks, schools & town centre. Move-in ready for your summer enjoyment!