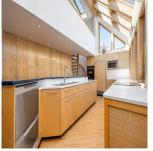

## 1158 Walalee Drive, Delta

\$1,899,000

Unique huge private park-like lot with inviting 5 bedroom, 3 bath Family Home in the heart of the Village offers exceptional living. Custom home with 1995 addition created an exquisite kitchen with vaulted Velux skylight ceiling, loft & double garage. Kitchen features Birdseye maple cabinetry, Pella windows, large island, high end sub-zero fridge & freezer, 5 burner electric cooktop, butler pantry with bar sink & instant hot water. Walk out to the large deck with views of mountains, garden and pool. Living room features hardwood floors, floor to ceiling windows, pyramid ceiling & stone fireplace. Newer features include; HW tank 2023, interior/exterior painted 2024, pool patio, pump house & filter. Walking distance to parks, schools & town centre. Move-in ready for your summer enjoyment!