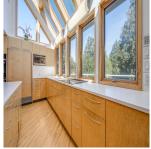

## 1158 Walalee Drive, Delta

\$1,899,000

Unique huge private park-like lot with inviting 5 bedroom, 3 bath Family Home in the heart of the Village offers exceptional living. Custom home with 1995 addition created an exquisite kitchen with vaulted Velux skylight ceiling, loft & double garage. Kitchen features Birdseye maple cabinetry, Pella windows, large island, high end sub-zero fridge & freezer, 5 burner electric cooktop, butler pantry with bar sink & instant hot water. Walk out to the large deck with views of mountains, garden and pool. Living room features hardwood floors, floor to ceiling windows, pyramid ceiling & stone fireplace. Newer features include; HW tank 2023, interior/exterior painted 2024, pool patio, pump house & filter. Walking distance to parks, schools & town centre. Move-in ready for your summer enjoyment!