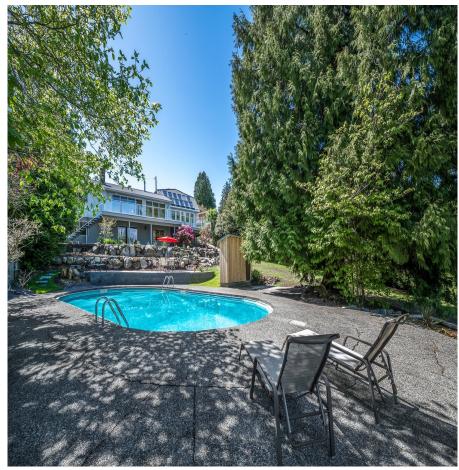

## 1158 Walalee Drive, Delta

\$1,899,000

Unique huge private park-like lot with inviting 5 bedroom, 3 bath Family Home in the heart of the Village offers exceptional living. Custom home with 1995 addition created an exquisite kitchen with vaulted Velux skylight ceiling, loft & double garage. Kitchen features Birdseye maple cabinetry, Pella windows, large island, high end sub-zero fridge & freezer, 5 burner electric cooktop, butler pantry with bar sink & instant hot water. Walk out to the large deck with views of mountains, garden and pool. Living room features hardwood floors, floor to ceiling windows, pyramid ceiling & stone fireplace. Newer features include; HW tank 2023, interior/exterior painted 2024, pool patio, pump house & filter. Walking distance to parks, schools & town centre. Move-in ready for your summer enjoyment!