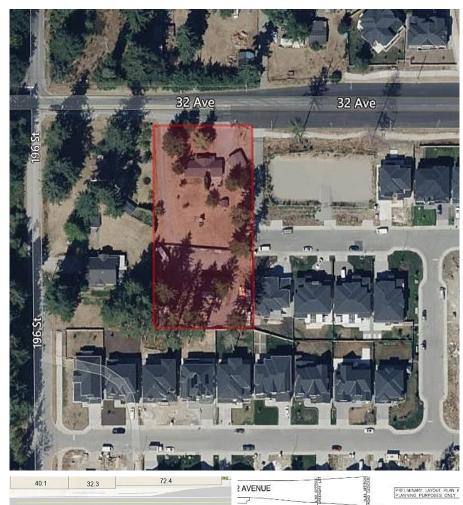

## 19642 32 Avenue, Langley

\$4,830,000

Discover an incredible land development opportunity! Located in Brookswood Langley, this spacious parcel of 1.2 Acre and combined with next door total 2.4 acres is ready for your vision where a cozy 3 Bed/2 Bath detached House and a big 2 level storage shed. Enough space for your car, trucks & Rv's. this parcel with combine with next door gives a great flexible opportunity for various potential developments.18 Lot subdivision application filed by the sellers in TOL in progress (3170 196 St Ave-MLS#R2879286 & 19642 32 Ave). Don't miss out on shaping the future of this dynamic area—explore the potential today!"