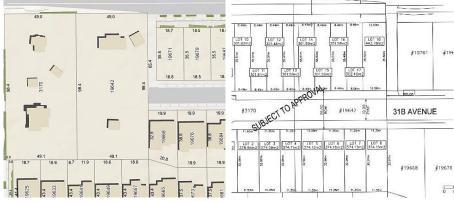

## 19642 32 Avenue, Langley

\$4,830,000

Discover an incredible land development opportunity! Located in Brookswood Langley, this spacious parcel of 1.2 Acre and combined with next door total 2.4 acres is ready for your vision where a cozy 3 Bed/2 Bath detached House and a big 2 level storage shed. Enough space for your car, trucks & Rv's. this parcel with combine with next door gives a great flexible opportunity for various potential developments.18 Lot subdivision application filed by the sellers in TOL in progress (3170 196 St Ave-MLS#R2879286 & 19642 32 Ave). Don't miss out on shaping the future of this dynamic area—explore the potential today!"