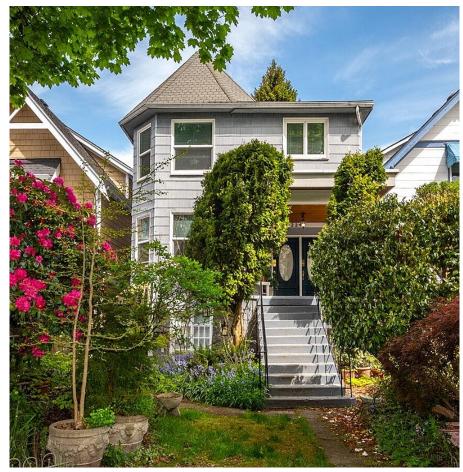

## 2245 W 15th Avenue, Vancouver

\$2,899,000

Ideal for investors or those looking for a large (2973sq ft) detached home offering a multitude of possibilities! Legal multi-family home conversion with 3 lovely suites nestled in a fantastic pocket of Kitsilano. This charming, income-generating gem is comprised of 3 spacious suites: 1011 sq ft 2 bedroom on the top floor with a balcony, 943 sq ft on the main floor with a large sundeck, and 1019 on the lower floor which includes a 1 and den/2 bedroom suite plus shared laundry and mudroom. Each suite offers ample private outdoor space. Single detached garage- call COV for possible laneway options. Conveniently located to dining, shopping and excellent schools, this rare find is not to be overlooked. Details on rental revenue and expenses provided upon request.