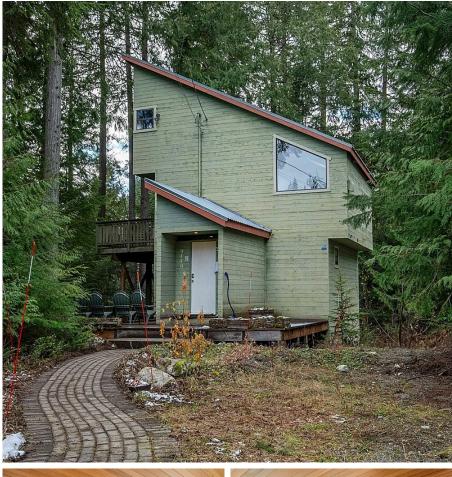

## 9440 Deerhorn Place, Whistler

\$1,999,000

This West Coast Contemporary chalet offers a tranquil retreat on a large lot at the end of a quiet cul-de-sac. The spacious open-concept living area is ideal for gatherings with friends and family. Warm up on chilly evenings by the wood-burning fireplace and enjoy the cozy mountain ambiance or relax in the comfort of the sauna. The oversized deck provides a serene setting for al fresco dining, entertaining, or basking in the tranquility of nature. Ample storage ensures that there is a place for everything. Whether you envision this chalet as a weekend escape, a rental investment, or the canvas for building your dream home, the possibilities are endless due to its versatile layout and ready-to-make-your-own appeal.