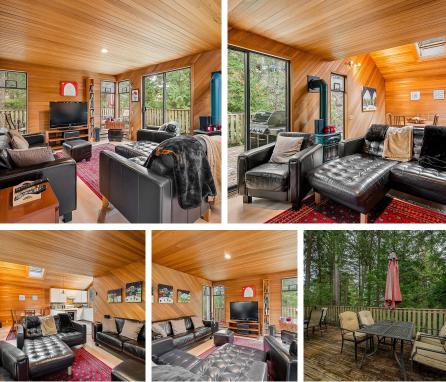

## 9440 Deerhorn Place, Whistler

\$1,999,000

This West Coast Contemporary chalet offers a tranquil retreat on a large lot at the end of a quiet cul-de-sac. The spacious open-concept living area is ideal for gatherings with friends and family. Warm up on chilly evenings by the wood-burning fireplace and enjoy the cozy mountain ambiance or relax in the comfort of the sauna. The oversized deck provides a serene setting for al fresco dining, entertaining, or basking in the tranquility of nature. Ample storage ensures that there is a place for everything. Whether you envision this chalet as a weekend escape, a rental investment, or the canvas for building your dream home, the possibilities are endless due to its versatile layout and ready-to-make-your-own appeal.