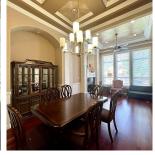

## **16178 111 Avenue, Surrey**

\$1,999,000

Located in the heart of Fraser Heights! This South facing home sits on a 6,030 sq.ft lot, with 4,200 sq.ft of interior space. The main level boasts 12' ceilings in the living and dining rooms, a gourmet kitchen with granite island, maple cabinets, and stainless steel appliances. A good size bedroom and a full bathroom complete the main floor. Upstairs, the master bedroom features a window seat, walk-in closet, and double vanity master bath, along with one more ensuite and two Jack and Jill bedrooms offering stunning mountain views. The bright basement with a separate entry hosts two additional bedrooms and ample living space. Within minutes walk to schools, shopping and community center, just a few minutes' drive from Guildford Town Center.