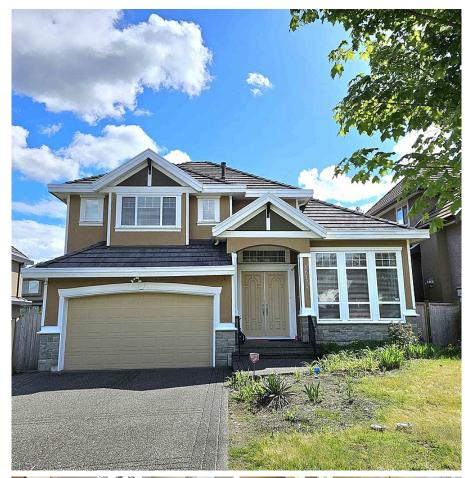

## **16178 111 Avenue, Surrey**

\$1,999,000

Located in the heart of Fraser Heights! This South facing home sits on a 6,030 sq.ft lot, with 4,200 sq.ft of interior space. The main level boasts 12' ceilings in the living and dining rooms, a gourmet kitchen with granite island, maple cabinets, and stainless steel appliances. A good size bedroom and a full bathroom complete the main floor. Upstairs, the master bedroom features a window seat, walk-in closet, and double vanity master bath, along with one more ensuite and two Jack and Jill bedrooms offering stunning mountain views. The bright basement with a separate entry hosts two additional bedrooms and ample living space. Within minutes walk to schools, shopping and community center, just a few minutes' drive from Guildford Town Center.