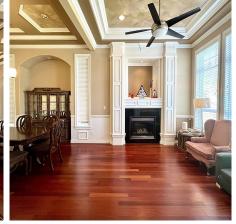

## **16178 111 Avenue, Surrey**

\$1,999,000

Located in the heart of Fraser Heights! This South facing home sits on a 6,030 sq.ft lot, with 4,200 sq.ft of interior space. The main level boasts 12' ceilings in the living and dining rooms, a gourmet kitchen with granite island, maple cabinets, and stainless steel appliances. A good size bedroom and a full bathroom complete the main floor. Upstairs, the master bedroom features a window seat, walk-in closet, and double vanity master bath, along with one more ensuite and two Jack and Jill bedrooms offering stunning mountain views. The bright basement with a separate entry hosts two additional bedrooms and ample living space. Within minutes walk to schools, shopping and community center, just a few minutes' drive from Guildford Town Center.