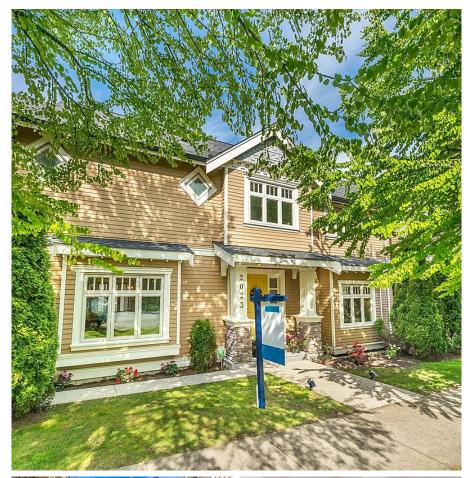

## 2023 Semlin Drive, Vancouver

\$1,599,000

This is the 1/2 duplex you've been waiting for!
Located on a sunny, corner lot 1 block to
McSpadden Park in a desirable GrandviewWoodland pocket, this home checks all the boxes!
1,256 sq ft over two levels gives you spacious
living and dining on the Main floor, plus 3 great
bedrooms AND office upstairs. Lots of windows
provides tons of natural light + French Doors to
the backyard perfect for entertaining - large, level
deck means indoor/outdoor entertaining is a
breeze. Cozy gas fireplace, functional kitchen w/
lots of storage, powder room on the main & 2 full
baths up - what's not to love? Bonus! Huge 570sq
ft, easy access crawl space + garage is EV ready! To
see it is to love it.