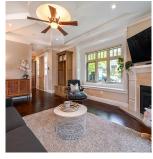

## 2023 Semlin Drive, Vancouver

\$1,599,000

This is the 1/2 duplex you've been waiting for!
Located on a sunny, corner lot 1 block to
McSpadden Park in a desirable GrandviewWoodland pocket, this home checks all the boxes!
1,256 sq ft over two levels gives you spacious
living and dining on the Main floor, plus 3 great
bedrooms AND office upstairs. Lots of windows
provides tons of natural light + French Doors to
the backyard perfect for entertaining - large, level
deck means indoor/outdoor entertaining is a
breeze. Cozy gas fireplace, functional kitchen w/
lots of storage, powder room on the main & 2 full
baths up - what's not to love? Bonus! Huge 570sq
ft, easy access crawl space + garage is EV ready! To
see it is to love it.