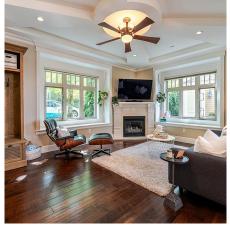

## 2023 Semlin Drive, Vancouver

\$1,599,000

This is the 1/2 duplex you've been waiting for!
Located on a sunny, corner lot 1 block to
McSpadden Park in a desirable GrandviewWoodland pocket, this home checks all the boxes!
1,256 sq ft over two levels gives you spacious
living and dining on the Main floor, plus 3 great
bedrooms AND office upstairs. Lots of windows
provides tons of natural light + French Doors to
the backyard perfect for entertaining - large, level
deck means indoor/outdoor entertaining is a
breeze. Cozy gas fireplace, functional kitchen w/
lots of storage, powder room on the main & 2 full
baths up - what's not to love? Bonus! Huge 570sq
ft, easy access crawl space + garage is EV ready! To
see it is to love it.