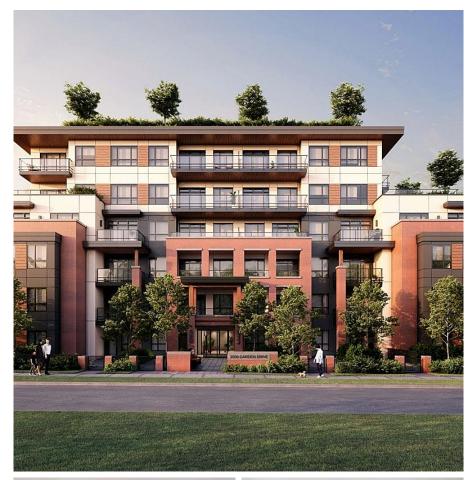

## 605 2550 Garden Drive, Vancouver

\$1,399,900

This gorgeous 3-bedroom penthouse suite at 2550 Garden Drive features 1,082 sqft of open and light filled space. Incredible construction quality from trusted Developer Bucci Developments. Spacious and thoughtfully designed kitchen with premium integrated Fulgor & Milano appliances, wood cabinets and quartz counter. Further features include A/C, HRV system, 9' ceilings, engineered white oak floors, ample storage solutions, built-in laundry station, custom front entry storage niche, roller-shades, USB outlets and more! Just steps to Nanaimo St and Commercial Dr., Trout Lake Park and Commercial-Broadway Skytrain. Amenities include a social lounge, expansive outdoor terrace, garden plots and children's play area. Two parking and a storage unit included! Schedule your viewing today!