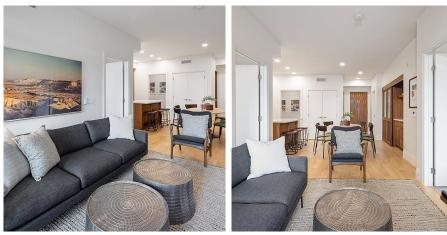

This stunning 2-bedroom + den suite at 2550 Garden Drive features 887 sqft of open and light filled space. Incredible construction quality from trusted Developer Bucci Developments. Spacious and thoughtfully designed kitchen with premium integrated Fulgor & Milano appliances, wood cabinets and quartz counter. Further features include A/C, HRV system, 9' ceilings, engineered white oak floors, ample storage solutions, built-in laundry station, custom front entry storage niche, roller-shades, USB outlets and more! Just steps to Nanaimo St and Commercial Dr., Trout Lake Park and Commercial-Broadway Skytrain. Amenities include a social lounge, expansive outdoor terrace, garden plots and children's play area. One parking and a storage unit included! Schedule your viewing today!