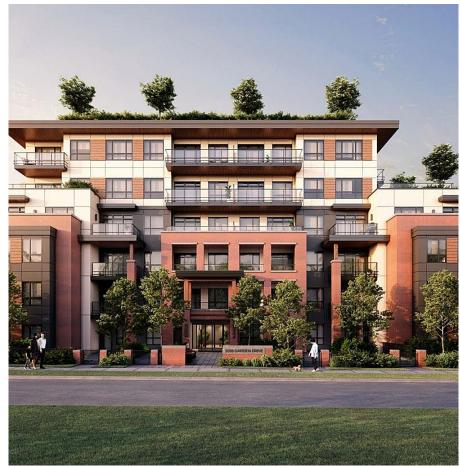

## 409 2550 Garden Drive, Vancouver

\$1,100,000

**Tyler Rodyniuk** 778.987.1365 trodyniuk@rennie.com rennie.com/tylerrodyniuk

THIS COMMUNICATION IS NOT INTENDED TO CAUSE OR INDUCE A BREACH OF AN EXISTING AGREEMENT(S). E.& O.E

This stunning 2-bedroom + den suite at 2550 Garden Drive features 887 sqft of open and light filled space. Incredible construction quality from trusted Developer Bucci Developments. Spacious and thoughtfully designed kitchen with premium integrated Fulgor & Milano appliances, wood cabinets and quartz counter. Further features include A/C, HRV system, 9' ceilings, engineered white oak floors, ample storage solutions, built-in laundry station, custom front entry storage niche, roller-shades, USB outlets and more! Just steps to Nanaimo St and Commercial Dr., Trout Lake Park and Commercial-Broadway Skytrain. Amenities include a social lounge, expansive outdoor terrace, garden plots and children's play area. One parking and a storage unit included! Schedule your viewing today!