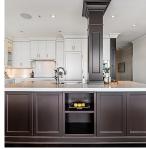

## M1 2280 Bellevue Avenue, West Vancouver

\$2,997,000

Spectacular views from this luxurious completely renovated waterfront residence with massive garden terrace and balconies. Soaring ceilings, stunning master craftsmanship and top quality finishings create a lifestyle like no other! This exquisitely designed 2 bedroom and den possesses large open entertaining and dining areas to be generous in scale and intimate in comfort. A sensational kitchen with Miele, Sub Zero and Fisher Paykel for the discerning. Additional features inculde Control 4, steam shower, automated blinds and media system. Definitely one of the most unique and sensational waterfront residences.