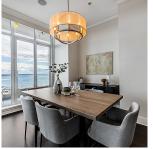

## M1 2280 Bellevue Avenue, West Vancouver

\$2,997,000

Spectacular views from this luxurious completely renovated waterfront residence with massive garden terrace and balconies. Soaring ceilings, stunning master craftsmanship and top quality finishings create a lifestyle like no other! This exquisitely designed 2 bedroom and den possesses large open entertaining and dining areas to be generous in scale and intimate in comfort. A sensational kitchen with Miele, Sub Zero and Fisher Paykel for the discerning. Additional features inculde Control 4, steam shower, automated blinds and media system. Definitely one of the most unique and sensational waterfront residences.