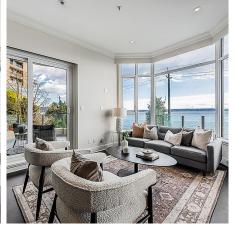

## M1 2280 Bellevue Avenue, West Vancouver

\$2,997,000

Spectacular views from this luxurious completely renovated waterfront residence with massive garden terrace and balconies. Soaring ceilings, stunning master craftsmanship and top quality finishings create a lifestyle like no other! This exquisitely designed 2 bedroom and den possesses large open entertaining and dining areas to be generous in scale and intimate in comfort. A sensational kitchen with Miele, Sub Zero and Fisher Paykel for the discerning. Additional features inculde Control 4, steam shower, automated blinds and media system. Definitely one of the most unique and sensational waterfront residences.