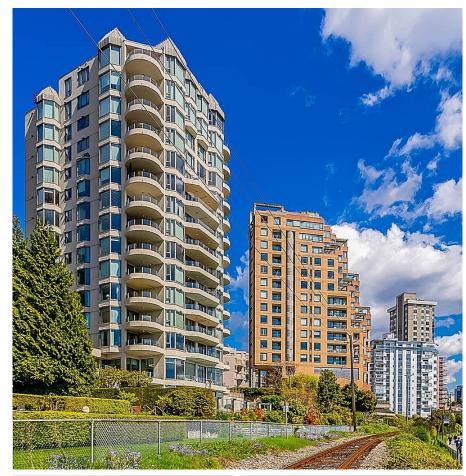

## M1 2280 Bellevue Avenue, West Vancouver

\$2,997,000

Spectacular views from this luxurious completely renovated waterfront residence with massive garden terrace and balconies. Soaring ceilings, stunning master craftsmanship and top quality finishings create a lifestyle like no other! This exquisitely designed 2 bedroom and den possesses large open entertaining and dining areas to be generous in scale and intimate in comfort. A sensational kitchen with Miele, Sub Zero and Fisher Paykel for the discerning. Additional features inculde Control 4, steam shower, automated blinds and media system. Definitely one of the most unique and sensational waterfront residences.

## **FEATURES**

Year Built: 1989

Views: spectacular ocean and city Listed By: Bellevue Realty Group