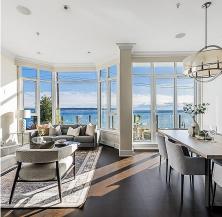

## M1 2280 Bellevue Avenue, West Vancouver

\$2,997,000

Spectacular views from this luxurious completely renovated waterfront residence with massive garden terrace and balconies. Soaring ceilings, stunning master craftsmanship and top quality finishings create a lifestyle like no other! This exquisitely designed 2 bedroom and den possesses large open entertaining and dining areas to be generous in scale and intimate in comfort. A sensational kitchen with Miele, Sub Zero and Fisher Paykel for the discerning. Additional features inculde Control 4, steam shower, automated blinds and media system. Definitely one of the most unique and sensational waterfront residences.