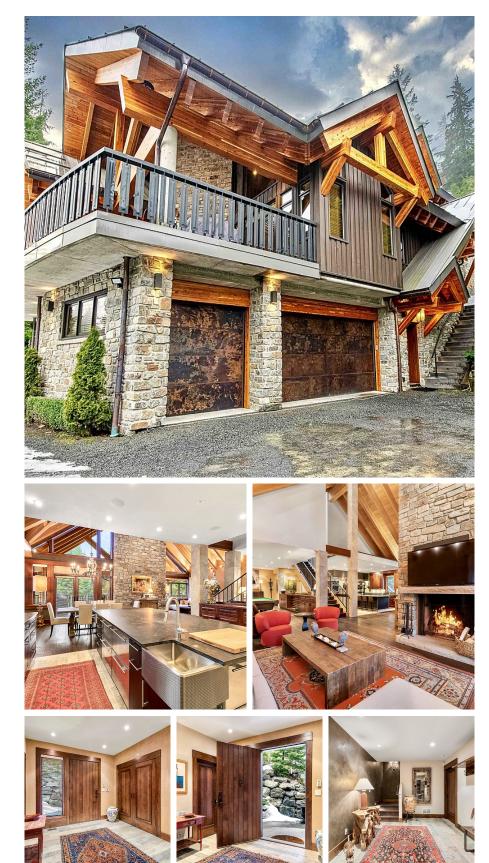

West Coast inspired world-class architectural masterpiece with a Tuscan Touch in Brio Estates 12,772 SF lot w/5,917 SF living space across 3 levels. Grand living & dining with truss ceilings, majestic stone FP, wood encased windows, builtins & millwork w/rich HW & tiled floors. Gourmet chef's island kitchen, stone counters, toptier appls, rotisserie oven & brkfst bar. Adj games/ billiard rm leads to outdoor patio, covered lounge, roasting FP & BBQ. Heart of the home offers stunning primary suite w/timber vaulted ceilings & FP, sitting area, walk-in, spa-like ensuite & access to private patio. Add'l 4-5 guest beds, 8 bath, media/rec/games areas. Lower offers guest suite w/priv access, lndry, & storage. Mins from Whistler/Blackcomb Village. Ideal sanctuary for entertaining & family leisure.

## **KEY INFORMATION**

MLS® R2880259 Residential Detached Brio 6 Bedrooms 8 Bathrooms 5,917 SF 12,772 SF Lot

## FEATURES

Year Built: 2015 Listed By: rennie & associates realty ltd.